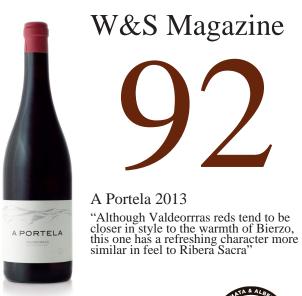

# W&S Magazine

A Portela 2013 "Although Valdeorrras reds tend to be closer in style to the warmth of Bierzo, this one has a refreshing character more similar in feel to Ribera Sacra"

ARTISANAL DISCOVERIES FROM SPAIN

### A Portela 2013

"Although Valdeorrras reds tend to be closer in style to the warmth of Bierzo, this one has a refreshing character more similar in feel to Ribera Sacra"

ARTISANAL DISCOVERIES FROM SPAIN

## A Portela 2013

"Although Valdeorrras reds tend to be closer in style to the warmth of Bierzo, this one has a refreshing character more similar in feel to Ribera Sacra"

ARTISANAL DISCOVERIES FROM SPAIN