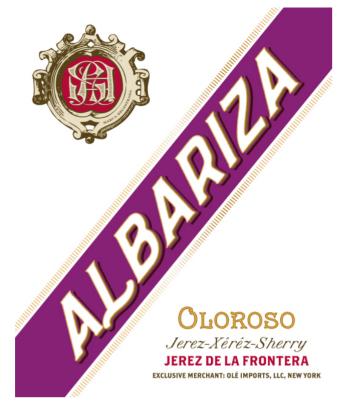

| FOR TTB USE ONLY TTB ID 18282001000854                                                                                                                                                                                                                                                                                                                                                                                                                |                           |                                                                                                                                                                                |                                   | DEPARTMENT OF THE TREASURY<br>ALCOHOL AND TOBACCO TAX AND TRADE BUREAU<br>APPLICATION FOR AND<br>CERTIFICATION/EXEMPTION OF LABEL/BOTTLE<br>APPROVAL                                                  |                                              |                                                                                                                                                                                            |  |  |
|-------------------------------------------------------------------------------------------------------------------------------------------------------------------------------------------------------------------------------------------------------------------------------------------------------------------------------------------------------------------------------------------------------------------------------------------------------|---------------------------|--------------------------------------------------------------------------------------------------------------------------------------------------------------------------------|-----------------------------------|-------------------------------------------------------------------------------------------------------------------------------------------------------------------------------------------------------|----------------------------------------------|--------------------------------------------------------------------------------------------------------------------------------------------------------------------------------------------|--|--|
| 1. REP. ID. NO. (                                                                                                                                                                                                                                                                                                                                                                                                                                     | (If any)                  | <b>СТ</b><br>88                                                                                                                                                                | <b>OR</b><br>52                   | (See Instructions and Paperwork Reduction Act Notice on Back)                                                                                                                                         |                                              |                                                                                                                                                                                            |  |  |
| PART I - APPLICATION                                                                                                                                                                                                                                                                                                                                                                                                                                  |                           |                                                                                                                                                                                |                                   |                                                                                                                                                                                                       |                                              |                                                                                                                                                                                            |  |  |
| 2. PLANT<br>REGISTRY/BAS<br>PERMIT/BREWE<br>NO. (Required)<br>NY-I-15266                                                                                                                                                                                                                                                                                                                                                                              |                           |                                                                                                                                                                                |                                   | 8. NAME AND ADDRESS OF APPLICANT AS SHOWN ON PLANT<br>REGISTRY, BASIC PERMIT OR BREWER'S NOTICE. INCLUDE APPROVED<br>DBA OR TRADENAME IF USED ON LABEL (Required)<br>THE CLUSTER USA, OLE IMPORTS LLC |                                              |                                                                                                                                                                                            |  |  |
| 4. SERIAL NUM<br>(Required)<br>180038                                                                                                                                                                                                                                                                                                                                                                                                                 | BER                       | 5. TYPE OF PRODUCT<br>(Required)<br>WINE<br>DISTILLED SPIRITS                                                                                                                  |                                   | 56 HARRISON ST SUITE 405<br>NEW ROCHELLE NY 10801<br>OLE (Used on label)                                                                                                                              |                                              |                                                                                                                                                                                            |  |  |
| 6. BRAND NAME                                                                                                                                                                                                                                                                                                                                                                                                                                         | D NAME (Required)         |                                                                                                                                                                                | 8a. MAILING ADDRESS, IF DIFFERENT |                                                                                                                                                                                                       |                                              |                                                                                                                                                                                            |  |  |
| ALBARIZA<br>7. FANCIFUL NAME (If any)<br>OLOROSO                                                                                                                                                                                                                                                                                                                                                                                                      |                           |                                                                                                                                                                                |                                   | -                                                                                                                                                                                                     | ,                                            |                                                                                                                                                                                            |  |  |
| 9. FORMULA 10. GRAPE VARIETAL(S)<br>100% Palomino Fino                                                                                                                                                                                                                                                                                                                                                                                                |                           |                                                                                                                                                                                | (Wine Only)                       | _                                                                                                                                                                                                     | ICATION (Check applicable box(es))           |                                                                                                                                                                                            |  |  |
| 11. WINE APPELLATION (If on label)<br>JEREZ-XERES-SHERRY                                                                                                                                                                                                                                                                                                                                                                                              |                           |                                                                                                                                                                                |                                   |                                                                                                                                                                                                       | b. "For s                                    | IFICATE OF EXEMPTION FROM LABEL APPROVAL<br>ale in only" (Fill in State abbreviation.)<br>NCTIVE LIQUOR BOTTLE APPROVAL. TOTAL BOTTLE                                                      |  |  |
| 12. PHONE NUMBER 13. EMAIL ADDRESS                                                                                                                                                                                                                                                                                                                                                                                                                    |                           |                                                                                                                                                                                |                                   | C. CAPA                                                                                                                                                                                               | CITY BEFORE CLOSURE (Fill in amount)         |                                                                                                                                                                                            |  |  |
| (914) 740-4724                                                                                                                                                                                                                                                                                                                                                                                                                                        |                           |                                                                                                                                                                                | OLEIMPORT                         | S.COM                                                                                                                                                                                                 |                                              | BMISSION AFTER REJECTION<br>D. NO                                                                                                                                                          |  |  |
| 15. SHOW ANY INFORMATION THAT IS BLOWN, BRANDED, OR EMBOSSED ON THE CONTAINER (e.g., net contents) ONLY IF<br>IT DOES NOT APPEAR ON THE LABELS AFFIXED BELOW. ALSO, SHOW TRANSLATIONS OF FOREIGN LANGUAGE TEXT<br>APPEARING ON LABELS.<br>THAT ESCUDO IS JUST A DECORATIVE MONOGRAM GRAPHIC USING THE LETTERS ¿A¿ AND ¿S¿ INTERTWINED,<br>MEANING ¿ALBARIZA SHERRIES.¿ THE XXXX ON THE LABEL WILL BE REPLACED WITH THE BOTTLING SEQUENCE PER<br>YEAR. |                           |                                                                                                                                                                                |                                   |                                                                                                                                                                                                       |                                              |                                                                                                                                                                                            |  |  |
|                                                                                                                                                                                                                                                                                                                                                                                                                                                       |                           |                                                                                                                                                                                | PART II -                         | APPLICAN                                                                                                                                                                                              | T'S CERTIFICA                                | TION                                                                                                                                                                                       |  |  |
| knowledge and to<br>correctly represe                                                                                                                                                                                                                                                                                                                                                                                                                 | pelief; and<br>ent the co | d, that the repr<br>ntent of the co                                                                                                                                            | resentations on tainers to w      | on the labels a<br>hich these lab                                                                                                                                                                     | ttached to this form, els will be applied. I | on are true and correct to the best of my<br>including supplemental documents, truly and<br>also certify that I have read, understood and<br>100.31, Certificate/Exemption of Label/Bottle |  |  |
|                                                                                                                                                                                                                                                                                                                                                                                                                                                       |                           | IGNATURE OF APPLICANT OR AUTHORIZED AGENT       18. PRINT NAME OF APPLICANT OR         plication was e-filed)       AUTHORIZED AGENT         PATRICIO MATA       PATRICIO MATA |                                   |                                                                                                                                                                                                       |                                              |                                                                                                                                                                                            |  |  |
| PART III - TTB CERTIFICATE                                                                                                                                                                                                                                                                                                                                                                                                                            |                           |                                                                                                                                                                                |                                   |                                                                                                                                                                                                       |                                              |                                                                                                                                                                                            |  |  |
| This certificate is issued subject to applicable laws, regulations and conditions as set forth in the instructions portion of this form.                                                                                                                                                                                                                                                                                                              |                           |                                                                                                                                                                                |                                   |                                                                                                                                                                                                       |                                              |                                                                                                                                                                                            |  |  |
| 19. DATE ISSUED       20. AUTHORIZED SIGNATURE, ALCOHOL AND TOBACCO TAX AND TRADE BUREAU         10/30/2018       Warnen Jackson                                                                                                                                                                                                                                                                                                                      |                           |                                                                                                                                                                                |                                   |                                                                                                                                                                                                       |                                              |                                                                                                                                                                                            |  |  |

AFFIX COMPLETE SET OF LABELS BELOW Image Type:

Brand (front) or keg collar Actual Dimensions: 3.3 inches W X 4.3 inches H

Image Type: Back Actual Dimensions: 3.45 inches W X 4.25 inches H OMB No. 1513-0020