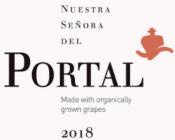

AFFIX COMPLETE SET OF LABELS BELOW

Image Type:

Brand (front) or keg collar

Actual Dimensions: 2.36 inches W X 2.36 inches H

Image Type:

Back

Actual Dimensions: 6.53 inches W X 3.34 inches H

Note: The image below has been reduced to fit the page. See actual dimensions above.