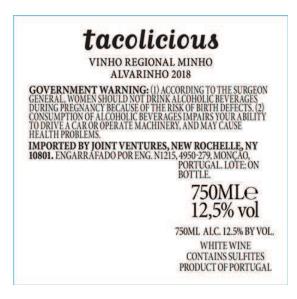

Image Type:

Back

Actual Dimensions: 3.5 inches W X 1.75 inches H

-tacolicious -

alvarinho, 2018

TTB F 5100.31 (06-2016) PREVIOUS EDITIONS ARE OBSOLETE