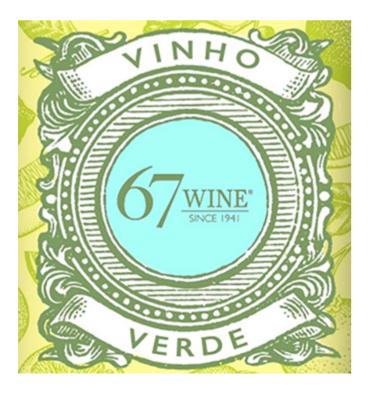

STATUS

THE STATUS IS APPROVED.

**CLASS/TYPE DESCRIPTION** 

TABLE WHITE WINE

AFFIX COMPLETE SET OF LABELS BELOW

Image Type:

Brand (front) or keg collar

Actual Dimensions: 4 inches W X 2.1 inches H

**67 WINE** 2018

40% ARINTO, 40% LOUREIRO, 20% TRAJADURA

GOVERNMENT WARNING: (1) ACCORDING TO THE SURGEON GENERAL, WOMEN SHOULD NOT DRINK ALCOHOLIC BEVERAGES DURING PREGNANCY BECAUSE OF THE RISK OF BIRTH DEFECTS. (2) CONSUMPTION OF ALCOHOLIC BEVERAGES IMPAIRS YOUR ABILITY TO DRIVE A CAR OR OPERATE MACHINERY, AND MAY CAUSE HEALTH PROBLEMS.

ME 15 ¢ IA 5 ¢

VINHO VERDE
DENOMINACAO DE ORIGEM CONTROLADA

Image Type:

Back

Actual Dimensions: 3.62 inches W X 3.85 inches H

4/25/2019 OMB No. 1513-0020

TTB F 5100.31 (06-2016) PREVIOUS EDITIONS ARE OBSOLETE