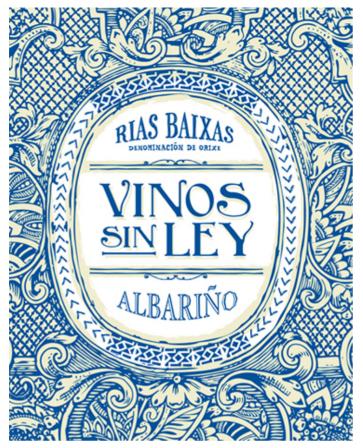

AFFIX COMPLETE SET OF LABELS BELOW Image Type: Brand (front) or keg collar Actual Dimensions: 2.75 inches W X 4.72 inches H

Image Type: Back Actual Dimensions: 3.74 inches W X 4.72 inches H OMB No. 1513-0020