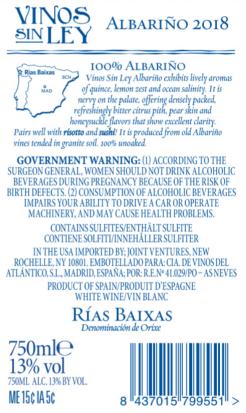

AFFIX COMPLETE SET OF LABELS BELOW Image Type: Brand (front) or keg collar Actual Dimensions: 2.75 inches W X 4.72 inches H

Image Type: Back Actual Dimensions: 3.74 inches W X 4.72 inches H OMB No. 1513-0020