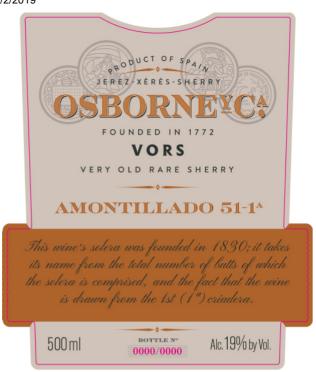

Image Type:

Back

Actual Dimensions: 3.38 inches W X 3.89 inches H

TTB F 5100.31 (06-2016) PREVIOUS EDITIONS ARE OBSOLETE