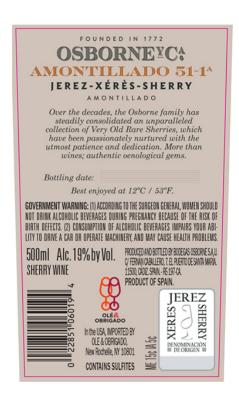

STATUS

THE STATUS IS APPROVED.

CLASS/TYPE DESCRIPTION

DESSERT /PORT/SHERRY/(COOKING) WINE

AFFIX COMPLETE SET OF LABELS BELOW

Image Type:

Brand (front) or keg collar

Actual Dimensions: 2.4 inches W X 3.89 inches H