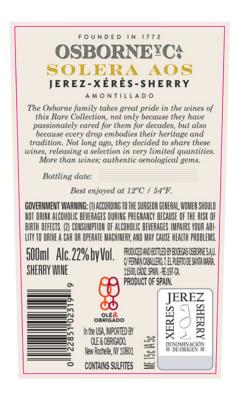

7/2/2019 OMB No. 1513-0020

OMB No. 1513-0020

| FOR TTB USE ONLY  TTB ID  19155001001102                                                                                                                                                                                                                                                                                                                                                                                                                                                                                                                         |                                                                       |              | DEPARTMENT OF THE TREASURY ALCOHOL AND TOBACCO TAX AND TRADE BUREAU APPLICATION FOR AND CERTIFICATION/EXEMPTION OF LABEL/BOTTLE APPROVAL                    |                                                                                              |                                                                                     |
|------------------------------------------------------------------------------------------------------------------------------------------------------------------------------------------------------------------------------------------------------------------------------------------------------------------------------------------------------------------------------------------------------------------------------------------------------------------------------------------------------------------------------------------------------------------|-----------------------------------------------------------------------|--------------|-------------------------------------------------------------------------------------------------------------------------------------------------------------|----------------------------------------------------------------------------------------------|-------------------------------------------------------------------------------------|
| 1. REP. ID. NO. (If any)                                                                                                                                                                                                                                                                                                                                                                                                                                                                                                                                         | <b>CT</b> 88                                                          | <b>OR</b> 52 | (See Instructions and Paperwork Reduction Act Notice on Back)                                                                                               |                                                                                              |                                                                                     |
| DAE                                                                                                                                                                                                                                                                                                                                                                                                                                                                                                                                                              |                                                                       |              |                                                                                                                                                             | DI ICATION                                                                                   |                                                                                     |
| 2. PLANT<br>REGISTRY/BASIC<br>PERMIT/BREWER'S<br>NO. (Required)                                                                                                                                                                                                                                                                                                                                                                                                                                                                                                  | 3. SOURCE OF PRODUCT (Required)  Domestic                             |              | 8. NAME AND ADDRESS OF APPLICANT AS SHOWN ON PLANT REGISTRY, BASIC PERMIT OR BREWER'S NOTICE. INCLUDE APPROVED DBA OR TRADENAME IF USED ON LABEL (Required) |                                                                                              |                                                                                     |
| NY-I-15266                                                                                                                                                                                                                                                                                                                                                                                                                                                                                                                                                       | ✓ Imported                                                            |              | THE CLUSTER USA, OLE IMPORTS LLC<br>56 HARRISON ST SUITE 405                                                                                                |                                                                                              |                                                                                     |
| 4. SERIAL NUMBER (Required) 190032                                                                                                                                                                                                                                                                                                                                                                                                                                                                                                                               | 5. TYPE OF PRODUCT (Required)  WINE  DISTILLED SPIRITS  MALT BEVERAGE |              | NEW ROCHELLE NY 10801 OLE & OBRIGADO (Used on label)                                                                                                        |                                                                                              |                                                                                     |
| 6. BRAND NAME (Required)                                                                                                                                                                                                                                                                                                                                                                                                                                                                                                                                         |                                                                       |              | 8a. MAILING ADDRESS, IF DIFFERENT                                                                                                                           |                                                                                              |                                                                                     |
| 7. FANCIFUL NAME (If any) SOLERA AOS                                                                                                                                                                                                                                                                                                                                                                                                                                                                                                                             |                                                                       |              |                                                                                                                                                             |                                                                                              |                                                                                     |
|                                                                                                                                                                                                                                                                                                                                                                                                                                                                                                                                                                  |                                                                       |              | (Wine Only)                                                                                                                                                 | 14. TYPE OF APPL                                                                             | ICATION (Check applicable box(es))                                                  |
| N/A                                                                                                                                                                                                                                                                                                                                                                                                                                                                                                                                                              |                                                                       |              | a. CERTIFICATE OF LABEL APPROVAL                                                                                                                            |                                                                                              |                                                                                     |
| 11. WINE APPELLATION (If on label) XERES JEREZ SHERRY                                                                                                                                                                                                                                                                                                                                                                                                                                                                                                            |                                                                       |              |                                                                                                                                                             | b. □ "Fors                                                                                   | IFICATE OF EXEMPTION FROM LABEL APPROVAL ale in only" (Fill in State abbreviation.) |
| 12. PHONE NUMBER                                                                                                                                                                                                                                                                                                                                                                                                                                                                                                                                                 | IUMBER 13. EMAIL ADDRESS                                              |              |                                                                                                                                                             | C. DISTINCTIVE LIQUOR BOTTLE APPROVAL. TOTAL BOTTLE CAPACITY BEFORE CLOSURE (Fill in amount) |                                                                                     |
| (914) 740-4724                                                                                                                                                                                                                                                                                                                                                                                                                                                                                                                                                   | MAGDA@OLEIMPORTS                                                      |              | d. RESUBMISSION AFTER REJECTION TTB ID. NO                                                                                                                  |                                                                                              |                                                                                     |
| 15. SHOW ANY INFORMATION THAT IS BLOWN, BRANDED, OR EMBOSSED ON THE CONTAINER (e.g., net contents) ONLY IF IT DOES NOT APPEAR ON THE LABELS AFFIXED BELOW. ALSO, SHOW TRANSLATIONS OF FOREIGN LANGUAGE TEXT APPEARING ON LABELS.                                                                                                                                                                                                                                                                                                                                 |                                                                       |              |                                                                                                                                                             |                                                                                              |                                                                                     |
| PART II - APPLICANT'S CERTIFICATION                                                                                                                                                                                                                                                                                                                                                                                                                                                                                                                              |                                                                       |              |                                                                                                                                                             |                                                                                              |                                                                                     |
| Under the penalties of perjury, I declare; that all statements appearing on this application are true and correct to the best of my knowledge and belief; and, that the representations on the labels attached to this form, including supplemental documents, truly and correctly represent the content of the containers to which these labels will be applied. I also certify that I have read, understood and complied with the conditions and instructions which are attached to an original TTB F 5100.31, Certificate/Exemption of Label/Bottle Approval. |                                                                       |              |                                                                                                                                                             |                                                                                              |                                                                                     |
| 16. DATE OF APPLICATION 06/04/2019 17. SIGN (Applica                                                                                                                                                                                                                                                                                                                                                                                                                                                                                                             |                                                                       |              |                                                                                                                                                             | 18. PRINT NAME OF APPLICANT OR<br>AUTHORIZED AGENT<br>PATRICIO MATA                          |                                                                                     |
| PART III - TTB CERTIFICATE                                                                                                                                                                                                                                                                                                                                                                                                                                                                                                                                       |                                                                       |              |                                                                                                                                                             |                                                                                              |                                                                                     |
| This certificate is issued subject to applicable laws, regulations and conditions as set forth in the instructions portion of this form.                                                                                                                                                                                                                                                                                                                                                                                                                         |                                                                       |              |                                                                                                                                                             |                                                                                              |                                                                                     |
| 19. DATE ISSUED 06/28/2019 20. AUTHORIZED SIGNATURE, ALCOHOL AND TOBACCO TAX AND TRADE BUREAU  Display 1. Javell                                                                                                                                                                                                                                                                                                                                                                                                                                                 |                                                                       |              |                                                                                                                                                             |                                                                                              |                                                                                     |

7/2/2019 OMB No. 1513-0020

QUALIFICATIONS **EXPIRATION DATE (If** TTB has not reviewed this label for type size, characters per inch or contrasting background. The responsible industry member must continue to ensure that the mandatory information on the actual labels is displayed in

the correct type size, number of characters per inch, and on a contrasting background in accordance with the

any)

**STATUS** 

THE STATUS IS APPROVED.

CLASS/TYPE DESCRIPTION

DESSERT /PORT/SHERRY/(COOKING) WINE

AFFIX COMPLETE SET OF LABELS BELOW

Image Type:

Brand (front) or keg collar

Actual Dimensions: 2.4 inches W X 3.89 inches H

TTB labeling regulations, 27 CFR parts 4, 5, 7, and 16, as applicable.

Image Type: