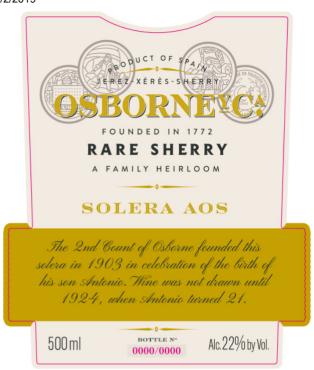

7/2/2019 OMB No. 1513-0020

OMB No. 1513-0020

| FOR TTB USE ONLY  TTB ID  19155001001102                                                                                                                                                                                                                                                                                                                                                                                                                                                                                                                         |                                                                       |              | DEPARTMENT OF THE TREASURY ALCOHOL AND TOBACCO TAX AND TRADE BUREAU APPLICATION FOR AND CERTIFICATION/EXEMPTION OF LABEL/BOTTLE APPROVAL                    |                                                                                              |                                                                                     |
|------------------------------------------------------------------------------------------------------------------------------------------------------------------------------------------------------------------------------------------------------------------------------------------------------------------------------------------------------------------------------------------------------------------------------------------------------------------------------------------------------------------------------------------------------------------|-----------------------------------------------------------------------|--------------|-------------------------------------------------------------------------------------------------------------------------------------------------------------|----------------------------------------------------------------------------------------------|-------------------------------------------------------------------------------------|
| 1. REP. ID. NO. (If any)                                                                                                                                                                                                                                                                                                                                                                                                                                                                                                                                         | <b>CT</b> 88                                                          | <b>OR</b> 52 | (See Instructions and Paperwork Reduction Act Notice on Back)                                                                                               |                                                                                              |                                                                                     |
| DAE                                                                                                                                                                                                                                                                                                                                                                                                                                                                                                                                                              |                                                                       |              |                                                                                                                                                             | DI ICATION                                                                                   |                                                                                     |
| 2. PLANT<br>REGISTRY/BASIC<br>PERMIT/BREWER'S<br>NO. (Required)                                                                                                                                                                                                                                                                                                                                                                                                                                                                                                  | 3. SOURCE OF PRODUCT (Required)  Domestic                             |              | 8. NAME AND ADDRESS OF APPLICANT AS SHOWN ON PLANT REGISTRY, BASIC PERMIT OR BREWER'S NOTICE. INCLUDE APPROVED DBA OR TRADENAME IF USED ON LABEL (Required) |                                                                                              |                                                                                     |
| NY-I-15266                                                                                                                                                                                                                                                                                                                                                                                                                                                                                                                                                       | ✓ Imported                                                            |              | THE CLUSTER USA, OLE IMPORTS LLC<br>56 HARRISON ST SUITE 405                                                                                                |                                                                                              |                                                                                     |
| 4. SERIAL NUMBER (Required) 190032                                                                                                                                                                                                                                                                                                                                                                                                                                                                                                                               | 5. TYPE OF PRODUCT (Required)  WINE  DISTILLED SPIRITS  MALT BEVERAGE |              | NEW ROCHELLE NY 10801 OLE & OBRIGADO (Used on label)                                                                                                        |                                                                                              |                                                                                     |
| 6. BRAND NAME (Required)                                                                                                                                                                                                                                                                                                                                                                                                                                                                                                                                         |                                                                       |              | 8a. MAILING ADDRESS, IF DIFFERENT                                                                                                                           |                                                                                              |                                                                                     |
| 7. FANCIFUL NAME (If any) SOLERA AOS                                                                                                                                                                                                                                                                                                                                                                                                                                                                                                                             |                                                                       |              |                                                                                                                                                             |                                                                                              |                                                                                     |
|                                                                                                                                                                                                                                                                                                                                                                                                                                                                                                                                                                  |                                                                       |              | (Wine Only)                                                                                                                                                 | 14. TYPE OF APPL                                                                             | ICATION (Check applicable box(es))                                                  |
| N/A                                                                                                                                                                                                                                                                                                                                                                                                                                                                                                                                                              |                                                                       |              | a. CERTIFICATE OF LABEL APPROVAL                                                                                                                            |                                                                                              |                                                                                     |
| 11. WINE APPELLATION (If on label) XERES JEREZ SHERRY                                                                                                                                                                                                                                                                                                                                                                                                                                                                                                            |                                                                       |              |                                                                                                                                                             | b. □ "Fors                                                                                   | IFICATE OF EXEMPTION FROM LABEL APPROVAL ale in only" (Fill in State abbreviation.) |
| 12. PHONE NUMBER                                                                                                                                                                                                                                                                                                                                                                                                                                                                                                                                                 | IUMBER 13. EMAIL ADDRESS                                              |              |                                                                                                                                                             | C. DISTINCTIVE LIQUOR BOTTLE APPROVAL. TOTAL BOTTLE CAPACITY BEFORE CLOSURE (Fill in amount) |                                                                                     |
| (914) 740-4724                                                                                                                                                                                                                                                                                                                                                                                                                                                                                                                                                   | MAGDA@OLEIMPORTS                                                      |              | d. RESUBMISSION AFTER REJECTION TTB ID. NO                                                                                                                  |                                                                                              |                                                                                     |
| 15. SHOW ANY INFORMATION THAT IS BLOWN, BRANDED, OR EMBOSSED ON THE CONTAINER (e.g., net contents) ONLY IF IT DOES NOT APPEAR ON THE LABELS AFFIXED BELOW. ALSO, SHOW TRANSLATIONS OF FOREIGN LANGUAGE TEXT APPEARING ON LABELS.                                                                                                                                                                                                                                                                                                                                 |                                                                       |              |                                                                                                                                                             |                                                                                              |                                                                                     |
| PART II - APPLICANT'S CERTIFICATION                                                                                                                                                                                                                                                                                                                                                                                                                                                                                                                              |                                                                       |              |                                                                                                                                                             |                                                                                              |                                                                                     |
| Under the penalties of perjury, I declare; that all statements appearing on this application are true and correct to the best of my knowledge and belief; and, that the representations on the labels attached to this form, including supplemental documents, truly and correctly represent the content of the containers to which these labels will be applied. I also certify that I have read, understood and complied with the conditions and instructions which are attached to an original TTB F 5100.31, Certificate/Exemption of Label/Bottle Approval. |                                                                       |              |                                                                                                                                                             |                                                                                              |                                                                                     |
| 16. DATE OF APPLICATION 06/04/2019 17. SIGN (Applica                                                                                                                                                                                                                                                                                                                                                                                                                                                                                                             |                                                                       |              |                                                                                                                                                             | 18. PRINT NAME OF APPLICANT OR<br>AUTHORIZED AGENT<br>PATRICIO MATA                          |                                                                                     |
| PART III - TTB CERTIFICATE                                                                                                                                                                                                                                                                                                                                                                                                                                                                                                                                       |                                                                       |              |                                                                                                                                                             |                                                                                              |                                                                                     |
| This certificate is issued subject to applicable laws, regulations and conditions as set forth in the instructions portion of this form.                                                                                                                                                                                                                                                                                                                                                                                                                         |                                                                       |              |                                                                                                                                                             |                                                                                              |                                                                                     |
| 19. DATE ISSUED 06/28/2019 20. AUTHORIZED SIGNATURE, ALCOHOL AND TOBACCO TAX AND TRADE BUREAU  Display 1. Javell                                                                                                                                                                                                                                                                                                                                                                                                                                                 |                                                                       |              |                                                                                                                                                             |                                                                                              |                                                                                     |

7/2/2019 OMB No. 1513-0020

QUALIFICATIONS **EXPIRATION DATE (If** TTB has not reviewed this label for type size, characters per inch or contrasting background. The responsible industry member must continue to ensure that the mandatory information on the actual labels is displayed in

the correct type size, number of characters per inch, and on a contrasting background in accordance with the

any)

**STATUS** 

THE STATUS IS APPROVED.

CLASS/TYPE DESCRIPTION

DESSERT /PORT/SHERRY/(COOKING) WINE

Back

Actual Dimensions: 3.38 inches W X 3.89 inches H

TTB F 5100.31 (06-2016) PREVIOUS EDITIONS ARE OBSOLETE