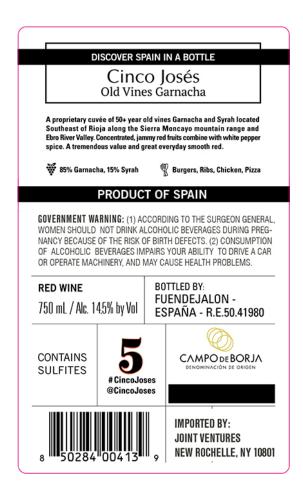

AFFIX COMPLETE SET OF LABELS BELOW

Image Type:

Brand (front) or keg collar

Actual Dimensions: 2.82 inches W X 4.65 inches H

Image Type:

Back

Actual Dimensions: 2.79 inches W X 4.64 inches H

OMB No. 1513-0020