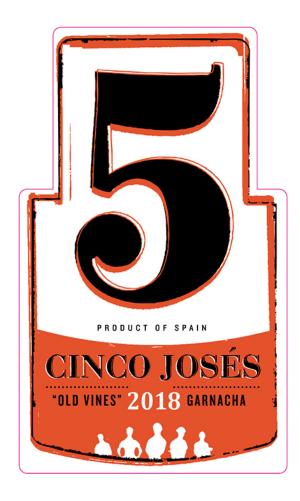

AFFIX COMPLETE SET OF LABELS BELOW

Image Type:

Brand (front) or keg collar

Actual Dimensions: 2.82 inches W X 4.65 inches H

Image Type:

Back

Actual Dimensions: 2.79 inches W X 4.64 inches H

OMB No. 1513-0020