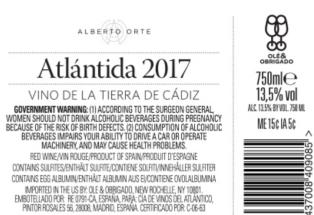

AFFIX COMPLETE SET OF LABELS BELOW Image Type:

Brand (front) or keg collar

Actual Dimensions: 4.33 inches W X 3.14 inches H

Image Type:

Back

Actual Dimensions: 4.72 inches W X 2.75 inches H

OleObrigado.com

100% Tintilla

AÑO 2017

TTB F 5100.31 (06-2016) PREVIOUS EDITIONS ARE OBSOLETE