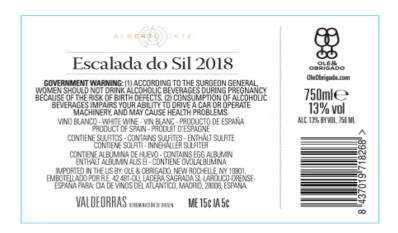

AFFIX COMPLETE SET OF LABELS BELOW Image Type:

Brand (front) or keg collar

Actual Dimensions: 4.72 inches W X 2.75 inches H

Image Type:

Back

Actual Dimensions: 4.33 inches W X 3.14 inches H

Image Type:

Other

Actual Dimensions: 2.36 inches W X 1.29 inches H

TTB F 5100.31 (06-2016) PREVIOUS EDITIONS ARE OBSOLETE