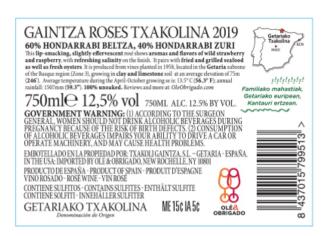

2/7/2020 OMB No. 1513-0020

OMB No. 1513-0020

| TTB ID 20035001000445                                                       |                          |                                                        |                             | DEPARTMENT OF THE TREASURY ALCOHOL AND TOBACCO TAX AND TRADE BUREAU APPLICATION FOR AND CERTIFICATION/EXEMPTION OF LABEL/BOTTLE APPROVAL                                                                                                                                      |                                              |                                                                                                                                                                                            |  |  |
|-----------------------------------------------------------------------------|--------------------------|--------------------------------------------------------|-----------------------------|-------------------------------------------------------------------------------------------------------------------------------------------------------------------------------------------------------------------------------------------------------------------------------|----------------------------------------------|--------------------------------------------------------------------------------------------------------------------------------------------------------------------------------------------|--|--|
| 1. REP. ID. NO. (If                                                         | any)                     | <b>CT</b><br>80A                                       | <b>OR</b> 52                | (See Ir                                                                                                                                                                                                                                                                       | nstructions and Pa                           | perwork Reduction Act Notice on Back)                                                                                                                                                      |  |  |
| PART I - APPLICATION                                                        |                          |                                                        |                             |                                                                                                                                                                                                                                                                               |                                              |                                                                                                                                                                                            |  |  |
| 2. PLANT<br>REGISTRY/BASIC<br>PERMIT/BREWER<br>NO. (Required)<br>NY-I-15266 |                          | 3. SOURCE OF PRODUCT (Required)  Domestic  Imported    |                             | 8. NAME AND ADDRESS OF APPLICANT AS SHOWN ON PLANT REGISTRY, BASIC PERMIT OR BREWER'S NOTICE. INCLUDE APPROVED DBA OR TRADENAME IF USED ON LABEL (Required)  THE CLUSTER USA, OLE IMPORTS LLC 56 HARRISON ST SUITE 405  NEW ROCHELLE NY 10801  OLE & OBRIGADO (Used on label) |                                              |                                                                                                                                                                                            |  |  |
| 4. SERIAL NUMB<br>(Required)                                                | ER                       | 5. TYPE OF PRODUCT (Required)  wine  Distilled spirits |                             |                                                                                                                                                                                                                                                                               |                                              |                                                                                                                                                                                            |  |  |
| 200011                                                                      |                          |                                                        |                             |                                                                                                                                                                                                                                                                               |                                              |                                                                                                                                                                                            |  |  |
|                                                                             |                          | MALT BE                                                | EVERAGE                     |                                                                                                                                                                                                                                                                               |                                              |                                                                                                                                                                                            |  |  |
| 6. BRAND NAME (                                                             | 6. BRAND NAME (Required) |                                                        |                             | 8a. MAILING                                                                                                                                                                                                                                                                   | ADDRESS, IF DIF                              | FERENT                                                                                                                                                                                     |  |  |
| 7. FANCIFUL NAME (If any) GAINTZA ROSES                                     |                          |                                                        |                             | -                                                                                                                                                                                                                                                                             |                                              |                                                                                                                                                                                            |  |  |
| 9. FORMULA                                                                  |                          | 10. GRAPE \                                            | VARIETAL(S)                 | (Wine Only)                                                                                                                                                                                                                                                                   | 14. TYPE OF APPL                             | ICATION (Check applicable box(es))                                                                                                                                                         |  |  |
| 60% Hondarrabi Beltza, 4<br>Hondarrabi Zuri                                 |                          |                                                        | 10%                         | a                                                                                                                                                                                                                                                                             | IFICATE OF LABEL APPROVAL                    |                                                                                                                                                                                            |  |  |
| 11. WINE APPELLATION (If on label)                                          |                          |                                                        |                             |                                                                                                                                                                                                                                                                               |                                              | IFICATE OF EXEMPTION FROM LABEL APPROVAL sale in only" (Fill in State abbreviation.)                                                                                                       |  |  |
| GETARIAKO TXAKOLINA                                                         |                          |                                                        |                             |                                                                                                                                                                                                                                                                               | C. DISTII                                    | NCTIVE LIQUOR BOTTLE APPROVAL. TOTAL BOTTLE CITY BEFORE CLOSURE (Fill in amount)                                                                                                           |  |  |
| 12. PHONE NUMBER (914) 740-4724 13. EMAIL ADDRESS MAGDA@OLEIMPORTS          |                          |                                                        | S.COM                       |                                                                                                                                                                                                                                                                               | BMISSION AFTER REJECTION<br>D. NO            |                                                                                                                                                                                            |  |  |
|                                                                             | PEAR C                   | N THE LABE                                             |                             |                                                                                                                                                                                                                                                                               |                                              | HE CONTAINER (e.g., net contents) ONLY IF<br>ATIONS OF FOREIGN LANGUAGE TEXT                                                                                                               |  |  |
|                                                                             |                          |                                                        | PART II -                   | APPLICAN                                                                                                                                                                                                                                                                      | IT'S CERTIFICA                               | TION                                                                                                                                                                                       |  |  |
| knowledge and be<br>correctly represen                                      | lief; and<br>t the co    | d, that the rep                                        | resentations ontainers to w | on the labels a<br>hich these lab                                                                                                                                                                                                                                             | ttached to this form, els will be applied. I | on are true and correct to the best of my<br>including supplemental documents, truly and<br>also certify that I have read, understood and<br>100.31, Certificate/Exemption of Label/Bottle |  |  |
| 16. DATE OF APPLICATION (Application was e-filed)                           |                          |                                                        |                             | R AUTHORIZI                                                                                                                                                                                                                                                                   | ED AGENT                                     | 18. PRINT NAME OF APPLICANT OR<br>AUTHORIZED AGENT                                                                                                                                         |  |  |
| 02/04/2020                                                                  |                          |                                                        |                             |                                                                                                                                                                                                                                                                               |                                              | PATRICIO MATA                                                                                                                                                                              |  |  |
| This contificate is                                                         | issusd                   | aubiaat ta ar                                          |                             |                                                                                                                                                                                                                                                                               | CERTIFICATE                                  | and fouth in the instructions neution of this                                                                                                                                              |  |  |
| form.                                                                       | issuea                   | subject to ap                                          | opiicable law               | s, regulations                                                                                                                                                                                                                                                                | s and conditions as                          | set forth in the instructions portion of this                                                                                                                                              |  |  |
| <b>19. DATE ISSUED</b> 02/07/2020                                           | 20. /                    |                                                        | SIGNATUR                    |                                                                                                                                                                                                                                                                               | AND TOBACCO TA                               | IX AND TRADE BUREAU                                                                                                                                                                        |  |  |
|                                                                             |                          |                                                        |                             |                                                                                                                                                                                                                                                                               |                                              |                                                                                                                                                                                            |  |  |
| FOR TTB USE ONLY                                                            |                          |                                                        |                             |                                                                                                                                                                                                                                                                               |                                              |                                                                                                                                                                                            |  |  |

AFFIX COMPLETE SET OF LABELS BELOW Image Type:

Brand (front) or keg collar

Actual Dimensions: 3.93 inches W X 2.75 inches H

Image Type:

Back

Actual Dimensions: 4.33 inches W X 2.75 inches H

TTB F 5100.31 (06-2016) PREVIOUS EDITIONS ARE OBSOLETE