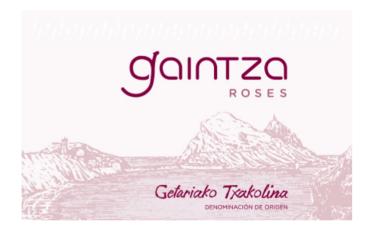

2/7/2020 OMB No. 1513-0020

OMB No. 1513-0020

| TTB ID 20035001000445                                                       |                          |                                                        |                             | DEPARTMENT OF THE TREASURY ALCOHOL AND TOBACCO TAX AND TRADE BUREAU APPLICATION FOR AND CERTIFICATION/EXEMPTION OF LABEL/BOTTLE APPROVAL                                                                                                                                      |                                              |                                                                                                                                                                                            |  |  |
|-----------------------------------------------------------------------------|--------------------------|--------------------------------------------------------|-----------------------------|-------------------------------------------------------------------------------------------------------------------------------------------------------------------------------------------------------------------------------------------------------------------------------|----------------------------------------------|--------------------------------------------------------------------------------------------------------------------------------------------------------------------------------------------|--|--|
| 1. REP. ID. NO. (If                                                         | any)                     | <b>CT</b><br>80A                                       | <b>OR</b> 52                | (See Ir                                                                                                                                                                                                                                                                       | nstructions and Pa                           | perwork Reduction Act Notice on Back)                                                                                                                                                      |  |  |
| PART I - APPLICATION                                                        |                          |                                                        |                             |                                                                                                                                                                                                                                                                               |                                              |                                                                                                                                                                                            |  |  |
| 2. PLANT<br>REGISTRY/BASIC<br>PERMIT/BREWER<br>NO. (Required)<br>NY-I-15266 |                          | 3. SOURCE OF PRODUCT (Required)  Domestic  Imported    |                             | 8. NAME AND ADDRESS OF APPLICANT AS SHOWN ON PLANT REGISTRY, BASIC PERMIT OR BREWER'S NOTICE. INCLUDE APPROVED DBA OR TRADENAME IF USED ON LABEL (Required)  THE CLUSTER USA, OLE IMPORTS LLC 56 HARRISON ST SUITE 405  NEW ROCHELLE NY 10801  OLE & OBRIGADO (Used on label) |                                              |                                                                                                                                                                                            |  |  |
| 4. SERIAL NUMB<br>(Required)                                                | ER                       | 5. TYPE OF PRODUCT (Required)  wine  Distilled spirits |                             |                                                                                                                                                                                                                                                                               |                                              |                                                                                                                                                                                            |  |  |
| 200011                                                                      |                          |                                                        |                             |                                                                                                                                                                                                                                                                               |                                              |                                                                                                                                                                                            |  |  |
|                                                                             |                          | MALT BE                                                | EVERAGE                     |                                                                                                                                                                                                                                                                               |                                              |                                                                                                                                                                                            |  |  |
| 6. BRAND NAME (                                                             | 6. BRAND NAME (Required) |                                                        |                             | 8a. MAILING                                                                                                                                                                                                                                                                   | ADDRESS, IF DIF                              | FERENT                                                                                                                                                                                     |  |  |
| 7. FANCIFUL NAME (If any) GAINTZA ROSES                                     |                          |                                                        |                             | -                                                                                                                                                                                                                                                                             |                                              |                                                                                                                                                                                            |  |  |
| 9. FORMULA                                                                  |                          | 10. GRAPE \                                            | VARIETAL(S)                 | (Wine Only)                                                                                                                                                                                                                                                                   | 14. TYPE OF APPL                             | ICATION (Check applicable box(es))                                                                                                                                                         |  |  |
| 60% Hondarrabi Beltza, 4<br>Hondarrabi Zuri                                 |                          |                                                        | 10%                         | a                                                                                                                                                                                                                                                                             | IFICATE OF LABEL APPROVAL                    |                                                                                                                                                                                            |  |  |
| 11. WINE APPELLATION (If on label)                                          |                          |                                                        |                             |                                                                                                                                                                                                                                                                               |                                              | IFICATE OF EXEMPTION FROM LABEL APPROVAL sale in only" (Fill in State abbreviation.)                                                                                                       |  |  |
| GETARIAKO TXAKOLINA                                                         |                          |                                                        |                             |                                                                                                                                                                                                                                                                               | C. DISTII                                    | NCTIVE LIQUOR BOTTLE APPROVAL. TOTAL BOTTLE CITY BEFORE CLOSURE (Fill in amount)                                                                                                           |  |  |
| 12. PHONE NUMBER (914) 740-4724 13. EMAIL ADDRESS MAGDA@OLEIMPORTS          |                          |                                                        | S.COM                       |                                                                                                                                                                                                                                                                               | BMISSION AFTER REJECTION<br>D. NO            |                                                                                                                                                                                            |  |  |
|                                                                             | PEAR C                   | N THE LABE                                             |                             |                                                                                                                                                                                                                                                                               |                                              | HE CONTAINER (e.g., net contents) ONLY IF<br>ATIONS OF FOREIGN LANGUAGE TEXT                                                                                                               |  |  |
|                                                                             |                          |                                                        | PART II -                   | APPLICAN                                                                                                                                                                                                                                                                      | IT'S CERTIFICA                               | TION                                                                                                                                                                                       |  |  |
| knowledge and be<br>correctly represen                                      | lief; and<br>t the co    | d, that the rep                                        | resentations ontainers to w | on the labels a<br>hich these lab                                                                                                                                                                                                                                             | ttached to this form, els will be applied. I | on are true and correct to the best of my<br>including supplemental documents, truly and<br>also certify that I have read, understood and<br>100.31, Certificate/Exemption of Label/Bottle |  |  |
| 16. DATE OF APPLICATION (Application was e-filed)                           |                          |                                                        |                             | R AUTHORIZI                                                                                                                                                                                                                                                                   | ED AGENT                                     | 18. PRINT NAME OF APPLICANT OR<br>AUTHORIZED AGENT                                                                                                                                         |  |  |
| 02/04/2020                                                                  |                          |                                                        |                             |                                                                                                                                                                                                                                                                               |                                              | PATRICIO MATA                                                                                                                                                                              |  |  |
| This contificate is                                                         | issusd                   | aubiaat ta ar                                          |                             |                                                                                                                                                                                                                                                                               | CERTIFICATE                                  | and fouth in the instructions neution of this                                                                                                                                              |  |  |
| form.                                                                       | issuea                   | subject to ap                                          | opiicable law               | s, regulations                                                                                                                                                                                                                                                                | s and conditions as                          | set forth in the instructions portion of this                                                                                                                                              |  |  |
| <b>19. DATE ISSUED</b> 02/07/2020                                           | 20. /                    |                                                        | SIGNATUR                    |                                                                                                                                                                                                                                                                               | AND TOBACCO TA                               | IX AND TRADE BUREAU                                                                                                                                                                        |  |  |
|                                                                             |                          |                                                        |                             |                                                                                                                                                                                                                                                                               |                                              |                                                                                                                                                                                            |  |  |
| FOR TTB USE ONLY                                                            |                          |                                                        |                             |                                                                                                                                                                                                                                                                               |                                              |                                                                                                                                                                                            |  |  |

AFFIX COMPLETE SET OF LABELS BELOW Image Type:

Brand (front) or keg collar

Actual Dimensions: 3.93 inches W X 2.75 inches H

Image Type:

Back

Actual Dimensions: 4.33 inches W X 2.75 inches H

TTB F 5100.31 (06-2016) PREVIOUS EDITIONS ARE OBSOLETE