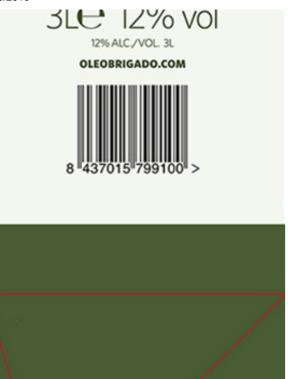

PRODUCTO DE ESPAÑA - PRODUCT OF SPAIN PRODUIT D'ESPAGNE VINO BLANCO - WHITE WINE - VIN BLANC

CONTIENE SULFITOS · CONTAINS SULFITES · ENTHÄLT SULFITE · CONTIENE SOLFITI · INNEHÅLLER SULFITER

ENVASADO POR: BODEGAS ARTEVIN, R.E.Nº 266-LR, 26323 ESPAÑA

IN THE USA, IMPORTED BY: OLE & OBRIGADO, NEW ROCHELLE, NY 10801

LOTE 307