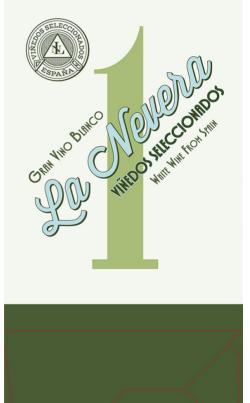

AFFIX COMPLETE SET OF LABELS BELOW Image Type:

Brand (front) or keg collar Actual Dimensions: 6.8 inches W X 17.8 inches H

Note: The image below has been reduced to fit the page. See actual dimensions above.

# LA NEVERA BLANCO 2019