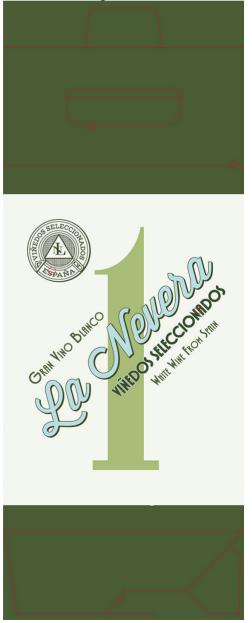

AFFIX COMPLETE SET OF LABELS BELOW Image Type:

Brand (front) or keg collar Actual Dimensions: 6.8 inches W X 17.8 inches H

Note: The image below has been reduced to fit the page. See actual dimensions above.

# LA NEVERA BLANCO 2019

PRODUCTO DE ESPAÑA - PRODUCT OF SPAIN PRODUIT D'ESPAGNE VINO BLANCO - WHITE WINE - VIN BLANC

CONTIENE SULFITOS · CONTAINS SULFITES · ENTHÄLT SULFITE · CONTIENE SOLFITI · INNEHÅLLER SULFITER

ENVASADO POR: BODEGAS ARTEVIN, R.E.Nº 266-LR, 26323 ESPAÑA

IN THE USA, IMPORTED BY: OLE & OBRIGADO, NEW ROCHELLE, NY 10801

LOTE 307