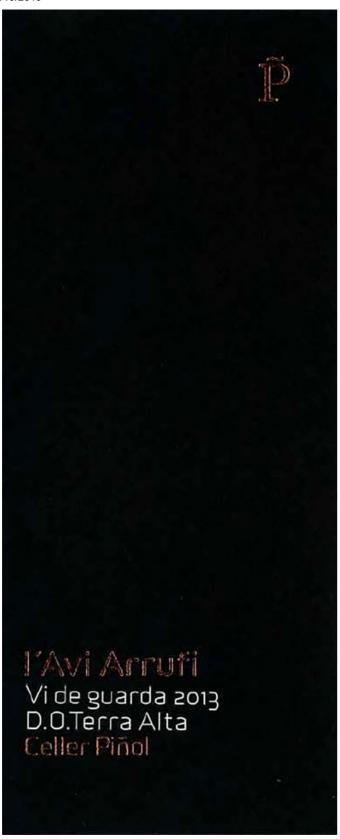

## **CLASS/TYPE DESCRIPTION**

DESSERT /PORT/SHERRY/(COOKING) WINE

AFFIX COMPLETE SET OF LABELS BELOW Image Type:

Brand (front) or keg collar

Actual Dimensions: 4 inches W X 2.1 inches H

L'AVI ARRUFI 2013

70% CARIÑENA, 20% GARNACHA, 10% SYRAH