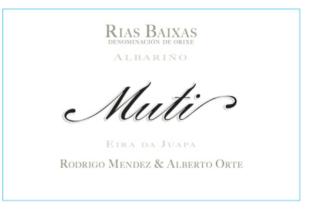

AFFIX COMPLETE SET OF LABELS BELOW Image Type:

Brand (front) or keg collar

Actual Dimensions: 4.33 inches W X 3.14 inches H

Image Type:

Back

Actual Dimensions: 3.93 inches W X 2.55 inches H

TTB F 5100.31 (06-2016) PREVIOUS EDITIONS ARE OBSOLETE