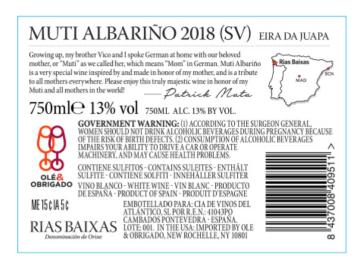

AFFIX COMPLETE SET OF LABELS BELOW Image Type:

Brand (front) or keg collar

Actual Dimensions: 4.33 inches W X 3.14 inches H

Image Type:

Back

Actual Dimensions: 3.93 inches W X 2.55 inches H

TTB F 5100.31 (06-2016) PREVIOUS EDITIONS ARE OBSOLETE