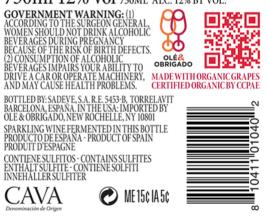

## 750ml 12% vol 750ml ALC. 12% BY VOL.

Image Type:

Back Actual Dimensions: 2.8 inches W X 3.14 inches H 11/26/2019

Image Type:

Other Actual Dimensions: 1.1 inches W X 1.5 inches H

TTB F 5100.31 (06-2016) PREVIOUS EDITIONS ARE OBSOLETE