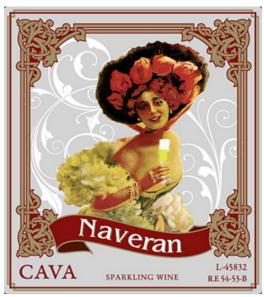

AFFIX COMPLETE SET OF LABELS BELOW Image Type:

Brand (front) or keg collar Actual Dimensions: 2.99 inches W X 3.77 inches H