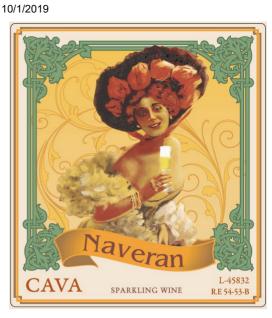

STATUS

THE STATUS IS APPROVED.

CLASS/TYPE DESCRIPTION

SPARKLING WINE/CHAMPAGNE

AFFIX COMPLETE SET OF LABELS BELOW

Image Type:

Brand (front) or keg collar

Actual Dimensions: 2.99 inches W X 3.77 inches H