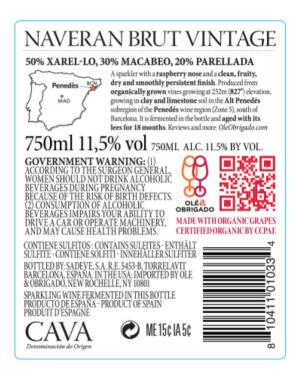

10/1/2019 OMB No. 1513-0020

OMB No. 1513-0020

| FOR TTB USE ONLY                                                                                                                                                                                                                                                                                                                                                                                                                                                                                                                                                 |                                           |                                   | DEPARTMENT OF THE TREASURY                                   |                                                                                                                                 |  |
|------------------------------------------------------------------------------------------------------------------------------------------------------------------------------------------------------------------------------------------------------------------------------------------------------------------------------------------------------------------------------------------------------------------------------------------------------------------------------------------------------------------------------------------------------------------|-------------------------------------------|-----------------------------------|--------------------------------------------------------------|---------------------------------------------------------------------------------------------------------------------------------|--|
| TTB ID                                                                                                                                                                                                                                                                                                                                                                                                                                                                                                                                                           |                                           |                                   | ALCOHOL AND TOBACCO TAX AND TRADE BUREAU APPLICATION FOR AND |                                                                                                                                 |  |
| 19260001001321                                                                                                                                                                                                                                                                                                                                                                                                                                                                                                                                                   |                                           |                                   | CERTIFICATION/EXEMPTION OF LABEL/BOTTLE   APPROVAL           |                                                                                                                                 |  |
| 1. REP. ID. NO. (If any) CT OR                                                                                                                                                                                                                                                                                                                                                                                                                                                                                                                                   |                                           | (See Ir                           | nstructions and Paperwork Reduction Act Notice on Back)      |                                                                                                                                 |  |
|                                                                                                                                                                                                                                                                                                                                                                                                                                                                                                                                                                  | 84                                        | 52                                |                                                              |                                                                                                                                 |  |
|                                                                                                                                                                                                                                                                                                                                                                                                                                                                                                                                                                  |                                           |                                   |                                                              |                                                                                                                                 |  |
| PART I - APPLICATION                                                                                                                                                                                                                                                                                                                                                                                                                                                                                                                                             |                                           |                                   |                                                              |                                                                                                                                 |  |
| 2. PLANT<br>REGISTRY/BASIC<br>PERMIT/BREWER'S<br>NO. (Required)                                                                                                                                                                                                                                                                                                                                                                                                                                                                                                  | 3. SOURCE OF PRODUCT (Required)  Domestic |                                   | REGISTRY,                                                    | ND ADDRESS OF APPLICANT AS SHOWN ON PLANT BASIC PERMIT OR BREWER'S NOTICE. INCLUDE APPROVED ADENAME IF USED ON LABEL (Required) |  |
| NY-I-15266                                                                                                                                                                                                                                                                                                                                                                                                                                                                                                                                                       | <b>✓</b> Imported                         |                                   | THE CLUSTER USA, OLE IMPORTS LLC<br>56 HARRISON ST SUITE 405 |                                                                                                                                 |  |
| 4. SERIAL NUMBER (Required)                                                                                                                                                                                                                                                                                                                                                                                                                                                                                                                                      | 5. TYPE OF PRODUCT (Required)             |                                   | NEW ROCHELLE NY 10801                                        |                                                                                                                                 |  |
| 190072                                                                                                                                                                                                                                                                                                                                                                                                                                                                                                                                                           | ₩ WINE                                    |                                   | OLE & OBRIGADO (Used on label)                               |                                                                                                                                 |  |
|                                                                                                                                                                                                                                                                                                                                                                                                                                                                                                                                                                  | DISTILLE                                  | ED SPIRITS                        |                                                              |                                                                                                                                 |  |
|                                                                                                                                                                                                                                                                                                                                                                                                                                                                                                                                                                  | MALT BE                                   | MALT BEVERAGE                     |                                                              |                                                                                                                                 |  |
| 6. BRAND NAME (Required)                                                                                                                                                                                                                                                                                                                                                                                                                                                                                                                                         |                                           | 8a. MAILING ADDRESS, IF DIFFERENT |                                                              |                                                                                                                                 |  |
| NAVERAN                                                                                                                                                                                                                                                                                                                                                                                                                                                                                                                                                          |                                           |                                   | oa. WAILING                                                  | S ADDRESS, II DII I ERENI                                                                                                       |  |
| 7. FANCIFUL NAME (If any)                                                                                                                                                                                                                                                                                                                                                                                                                                                                                                                                        |                                           |                                   | 1                                                            |                                                                                                                                 |  |
| BRUT VINTAGE                                                                                                                                                                                                                                                                                                                                                                                                                                                                                                                                                     |                                           |                                   |                                                              |                                                                                                                                 |  |
| 9. FORMULA  10. GRAPE VARIETAL(S)  50% Xarel-lo, 30 Macabed Parellada                                                                                                                                                                                                                                                                                                                                                                                                                                                                                            |                                           | -                                 | 14. TYPE OF APPLICATION (Check applicable box(es))           |                                                                                                                                 |  |
|                                                                                                                                                                                                                                                                                                                                                                                                                                                                                                                                                                  |                                           |                                   | a. CERTIFICATE OF LABEL APPROVAL                             |                                                                                                                                 |  |
| 11. WINE APPELLATION (If on label)                                                                                                                                                                                                                                                                                                                                                                                                                                                                                                                               |                                           |                                   |                                                              | b. CERTIFICATE OF EXEMPTION FROM LABEL APPROVAL b. "For sale in only" (Fill in State abbreviation.)                             |  |
| CAVA                                                                                                                                                                                                                                                                                                                                                                                                                                                                                                                                                             |                                           |                                   |                                                              | C. DISTINCTIVE LIQUOR BOTTLE APPROVAL. TOTAL BOTTLE C. CAPACITY BEFORE CLOSURE(Fill in amount)                                  |  |
| 12. PHONE NUMBER                                                                                                                                                                                                                                                                                                                                                                                                                                                                                                                                                 |                                           |                                   |                                                              |                                                                                                                                 |  |
| (914) 740-4724                                                                                                                                                                                                                                                                                                                                                                                                                                                                                                                                                   | MAGDA@OLEIMPORTS                          |                                   | S.COM                                                        | d. TTB ID. NO                                                                                                                   |  |
| 15. SHOW ANY INFORMATION THAT IS BLOWN, BRANDED, OR EMBOSSED ON THE CONTAINER (e.g., net contents) ONLY IF IT DOES NOT APPEAR ON THE LABELS AFFIXED BELOW. ALSO, SHOW TRANSLATIONS OF FOREIGN LANGUAGE TEXT APPEARING ON LABELS.                                                                                                                                                                                                                                                                                                                                 |                                           |                                   |                                                              |                                                                                                                                 |  |
| PART II - APPLICANT'S CERTIFICATION                                                                                                                                                                                                                                                                                                                                                                                                                                                                                                                              |                                           |                                   |                                                              |                                                                                                                                 |  |
| Under the penalties of perjury, I declare; that all statements appearing on this application are true and correct to the best of my knowledge and belief; and, that the representations on the labels attached to this form, including supplemental documents, truly and correctly represent the content of the containers to which these labels will be applied. I also certify that I have read, understood and complied with the conditions and instructions which are attached to an original TTB F 5100.31, Certificate/Exemption of Label/Bottle Approval. |                                           |                                   |                                                              |                                                                                                                                 |  |
| APPLICATION                                                                                                                                                                                                                                                                                                                                                                                                                                                                                                                                                      | NATURE OF AI<br>ation was e-file          |                                   | R AUTHORIZE                                                  | AUTHORIZED AGENT  18. PRINT NAME OF APPLICANT OR AUTHORIZED AGENT  PATRICIO MATA                                                |  |
| PART III - TTB CERTIFICATE                                                                                                                                                                                                                                                                                                                                                                                                                                                                                                                                       |                                           |                                   |                                                              |                                                                                                                                 |  |
| This certificate is issued subject to applicable laws, regulations and conditions as set forth in the instructions portion of this form.                                                                                                                                                                                                                                                                                                                                                                                                                         |                                           |                                   |                                                              |                                                                                                                                 |  |
| 19. DATE ISSUED 10/01/2019 20. AUTHORIZED SIGNATURE, ALCOHOL AND TOBACCO TAX AND TRADE BUREAU                                                                                                                                                                                                                                                                                                                                                                                                                                                                    |                                           |                                   |                                                              |                                                                                                                                 |  |

Image Type:

Back

Actual Dimensions: 2.8 inches W X 3.14 inches H

OMB No. 1513-0020

Image Type:

Other

Actual Dimensions: 1.1 inches W X 1.5 inches H

TTB F 5100.31 (06-2016) PREVIOUS EDITIONS ARE OBSOLETE