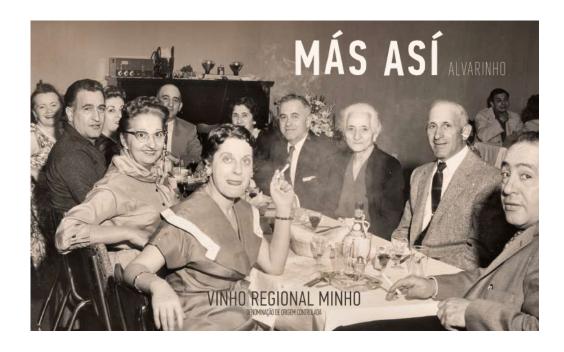

# MÁS ASÍ 2019 VINHO REGIONAL MINHO

Más Así Alvarinho is from the north of Portugal. Clean fresh aromas, it tastes bright with citrus and pineapple fruit flavours. It drinks great on its own, pairs very well with salads, light pasta, fish, chicken and most plant-based dishes. The wine is made from 100% Alvarinho planted in schist and

granite along the banks of the Minho River, with an average vine age of 40 years.

GOVERNMENT WARNING:
(1) ACCORDING TO THE SURGEON GENERAL,
WOMEN SHOULD NOT DRINK ALCOHOLIC
BEVERAGES DURING PREGNANCY BECAUSE
OF THE RISK OF BIRTH DEFECTS. (2)
CONSUMPTION OF ALCOHOLIC BEVERAGES
IMPAIRS YOUR ABILITY TO DRIVE A CAR
OR OPERATE MACHINERY, AND MAY
CAUSE HEALTH PROBLEMS.

## 750ml @ 13% vol 750ML ALC. 13% BY VOL.

ESTATE BOTTLED BY ENGARRAFADO NA QUINTA POR, ENG NO. 2174\_CABECEIRAS DE BASTO-PORTUBAL, SOLD BY COMPANIA DE VINOS DEL ATLANTICO, MADRID. IN THE USA: IMPORTED BY JOINT VENTURES, NEW ROCHELLE, IN 710801

CONTIENE SULFITOS - CONTAINS SULFITES - ENTHÄLT SULFITE - CONTIENE SOLFITI - INNEHALLER SULFITER

PRODUCTO DE PORTUGAL- PRODUCT OF PORTUGAL- PRODUIT DU PORTUGAL - VINO BLANCO - WHITE WINE - VIN BLANC

TTB F 5100.31 (06-2016) PREVIOUS EDITIONS ARE OBSOLETE