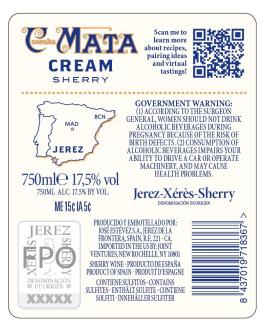

AFFIX COMPLETE SET OF LABELS BELOW

Image Type:

Brand (front) or keg collar Actual Dimensions: 3.34 inches W X 4.05 inches H

Image Type:

Back

Actual Dimensions: 5.03 inches W X 3.7 inches H