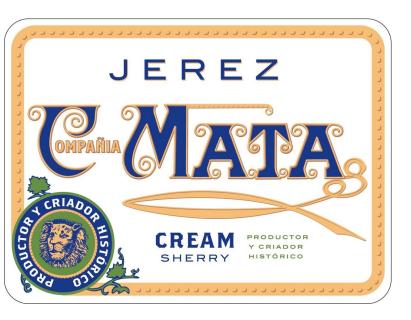

AFFIX COMPLETE SET OF LABELS BELOW

Image Type:

Brand (front) or keg collar Actual Dimensions: 3.34 inches W X 4.05 inches H

Image Type:

Back

Actual Dimensions: 5.03 inches W X 3.7 inches H