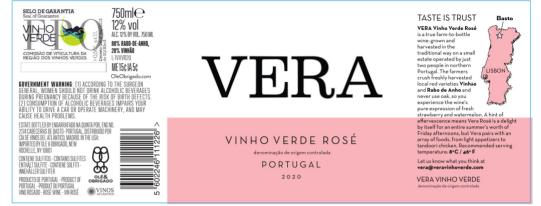

OMB No. 1513-0020

|                                                                               |                                                                                                                                    |                                                                                                                                                      |                                                                                                                                                                                                       |                                                                                | OMB No. 1513-0020                        |
|-------------------------------------------------------------------------------|------------------------------------------------------------------------------------------------------------------------------------|------------------------------------------------------------------------------------------------------------------------------------------------------|-------------------------------------------------------------------------------------------------------------------------------------------------------------------------------------------------------|--------------------------------------------------------------------------------|------------------------------------------|
| FOR TTB USE ONLY TTB ID 21096001000327                                        |                                                                                                                                    | DEPARTMENT OF THE TREASURY<br>ALCOHOL AND TOBACCO TAX AND TRADE BUREAU<br>APPLICATION FOR AND<br>CERTIFICATION/EXEMPTION OF LABEL/BOTTLE<br>APPROVAL |                                                                                                                                                                                                       |                                                                                |                                          |
| 1. REP. ID. NO. (If any)                                                      | CT         OR           80A         54                                                                                             | (See I                                                                                                                                               | nstructions and Pap                                                                                                                                                                                   | perwork Reduction Ac                                                           | t Notice on Back)                        |
|                                                                               |                                                                                                                                    | ⊐ı<br>PART I - AI                                                                                                                                    | PPLICATION                                                                                                                                                                                            |                                                                                |                                          |
| 2. PLANT<br>REGISTRY/BASIC<br>PERMIT/BREWER'S<br>NO. (Required)<br>NY-I-15266 | 3. SOURCE OF<br>PRODUCT (Required)<br>Domestic                                                                                     | REGISTRY,<br>DBA OR TR                                                                                                                               | 8. NAME AND ADDRESS OF APPLICANT AS SHOWN ON PLANT<br>REGISTRY, BASIC PERMIT OR BREWER'S NOTICE. INCLUDE APPROVED<br>DBA OR TRADENAME IF USED ON LABEL (Required)<br>THE CLUSTER USA, OLE IMPORTS LLC |                                                                                |                                          |
| 4. SERIAL NUMBER<br>(Required)<br>210013                                      | 5. TYPE OF PRODUCT<br>(Required)<br>WINE<br>DISTILLED SPIRITS<br>MALT BEVERAGE                                                     | 56 HARRISON ST SUITE 405<br>NEW ROCHELLE NY 10801<br>OLE & OBRIGADO (Used on label)                                                                  |                                                                                                                                                                                                       |                                                                                |                                          |
| 6. BRAND NAME (Required)                                                      |                                                                                                                                    | 8a. MAILING ADDRESS, IF DIFFERENT                                                                                                                    |                                                                                                                                                                                                       |                                                                                |                                          |
| VERA<br>7. FANCIFUL NAME (If a<br>VERA ROSE                                   | any)                                                                                                                               | -                                                                                                                                                    |                                                                                                                                                                                                       |                                                                                |                                          |
| 9. FORMULA                                                                    | 10. GRAPE VARIETAL(S                                                                                                               | ) (Wine Only)                                                                                                                                        | 14. TYPE OF APPL                                                                                                                                                                                      | ICATION (Check appli                                                           | icable box(es))                          |
|                                                                               | 80% Rabo de Anho, 20%                                                                                                              | 6 Vinhao                                                                                                                                             | a. 🔽 CERTI                                                                                                                                                                                            | FICATE OF LABEL APPROVA                                                        | AL.                                      |
| 11. WINE APPELLATION<br>VINHO VERDE                                           | <br>I (If on label)                                                                                                                |                                                                                                                                                      | b. "For s                                                                                                                                                                                             | FICATE OF EXEMPTION FRO<br>ale in only" (Fill in S<br>ICTIVE LIQUOR BOTTLE APF | tate abbreviation.)                      |
| 12. PHONE NUMBER 13. EMAIL ADDRESS                                            |                                                                                                                                    |                                                                                                                                                      | C. CAPACITY BEFORE CLOSURE(Fill in amount)                                                                                                                                                            |                                                                                |                                          |
| (914) 740-4724 MAGDA@OLEIMPORTS                                               |                                                                                                                                    | S.COM                                                                                                                                                | DM d. RESUBMISSION AFTER REJECTION TTB ID. NO.                                                                                                                                                        |                                                                                |                                          |
|                                                                               | I<br>MATION THAT IS BLOWN, F<br>ON THE LABELS AFFIXED<br>_S.                                                                       |                                                                                                                                                      |                                                                                                                                                                                                       |                                                                                |                                          |
|                                                                               | PART II -                                                                                                                          | APPLICAN                                                                                                                                             | NT'S CERTIFICA                                                                                                                                                                                        | TION                                                                           |                                          |
| knowledge and belief; a<br>correctly represent the c                          | erjury, I declare; that all stat<br>nd, that the representations<br>content of the containers to v<br>tions and instructions which | on the labels a which these lab                                                                                                                      | attached to this form, i<br>bels will be applied. I a                                                                                                                                                 | including supplemental<br>also certify that I have r                           | documents, truly and ead, understood and |
| 16. DATE OF<br>APPLICATION<br>04/06/2021<br>17. SIGN<br>(Application)         | RAUTHORIZ                                                                                                                          | THORIZED AGENT 18. PRINT NAME OF APPLICANT OR<br>AUTHORIZED AGENT<br>PATRICIO MATA                                                                   |                                                                                                                                                                                                       |                                                                                |                                          |
|                                                                               | PA                                                                                                                                 | RT III - TTE                                                                                                                                         | <b>CERTIFICATE</b>                                                                                                                                                                                    |                                                                                |                                          |
| This certificate is issue form.                                               | d subject to applicable law                                                                                                        | vs, regulation                                                                                                                                       | s and conditions as                                                                                                                                                                                   | set forth in the instru                                                        | ctions portion of this                   |
|                                                                               | AUTHORIZED SIGNATUR                                                                                                                | -                                                                                                                                                    | AND TOBACCO TA                                                                                                                                                                                        | X AND TRADE BURE                                                               | AU                                       |
|                                                                               |                                                                                                                                    | FOR TTB                                                                                                                                              | USE ONLY                                                                                                                                                                                              |                                                                                |                                          |
| industry member must on the correct type size, nu                             | nis label for type size, charac<br>continue to ensure that the m<br>mber of characters per inch<br>s, 27 CFR parts 4, 5, 7, and    | handatory infor<br>, and on a con                                                                                                                    | mation on the actual<br>trasting background ir                                                                                                                                                        | labels is displayed in                                                         | EXPIRATION DATE (If any)                 |
| STATUS<br>THE STATUS IS APPRO                                                 | OVED.                                                                                                                              |                                                                                                                                                      |                                                                                                                                                                                                       |                                                                                |                                          |
| CLASS/TYPE DESCRIP<br>ROSE WINE                                               | TION                                                                                                                               |                                                                                                                                                      |                                                                                                                                                                                                       |                                                                                |                                          |

AFFIX COMPLETE SET OF LABELS BELOW Image Type: Brand (front) or keg collar Actual Dimensions: 9.09 inches W X 3.54 inches H

Note: The image below has been reduced to fit the page. See actual dimensions above.