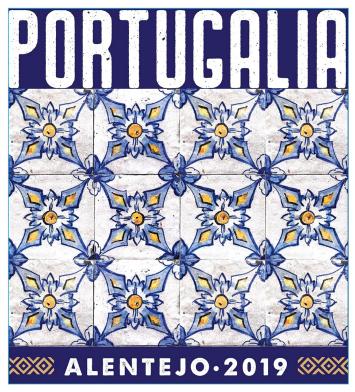

AFFIX COMPLETE SET OF LABELS BELOW

Image Type:

Brand (front) or keg collar Actual Dimensions: 3.34 inches W X 4.52 inches H

Image Type:

Back Actual Dimensions: 3.54 inches W X 3.93 inches H 5/10/2021

TTB F 5100.31 (06-2016) PREVIOUS EDITIONS ARE OBSOLETE