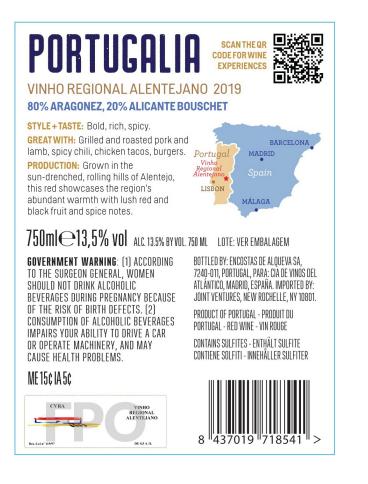

AFFIX COMPLETE SET OF LABELS BELOW

Image Type:

Brand (front) or keg collar Actual Dimensions: 3.34 inches W X 4.52 inches H

Image Type:

Back Actual Dimensions: 3.54 inches W X 3.93 inches H 5/10/2021

TTB F 5100.31 (06-2016) PREVIOUS EDITIONS ARE OBSOLETE