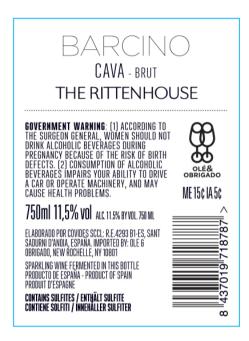

## **CLASS/TYPE DESCRIPTION**

SPARKLING WINE/CHAMPAGNE

AFFIX COMPLETE SET OF LABELS BELOW

Image Type:

Brand (front) or keg collar

Actual Dimensions: 2.63 inches W X 3.58 inches H

Image Type:

Back