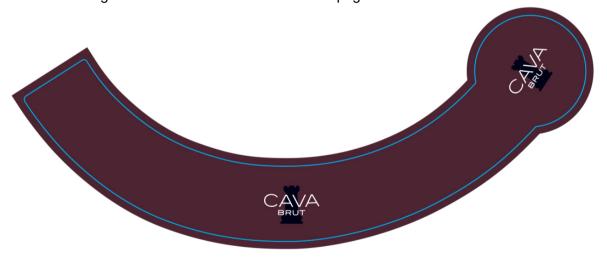

Actual Dimensions: 2.63 inches W X 3.58 inches H

2/8/22, 9:26 AM OMB No. 1513-0020

Image Type:

Neck

Actual Dimensions: 6.85 inches W X 2.75 inches H

Note: The image below has been reduced to fit the page. See actual dimensions above.