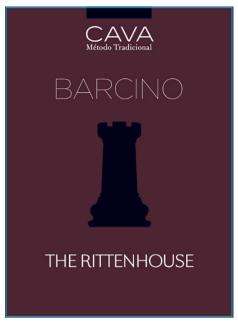

## **CLASS/TYPE DESCRIPTION**

SPARKLING WINE/CHAMPAGNE

AFFIX COMPLETE SET OF LABELS BELOW

Image Type:

Brand (front) or keg collar

Actual Dimensions: 2.63 inches W X 3.58 inches H

Image Type:

Back