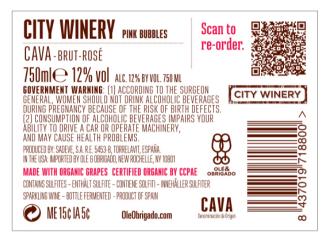

AFFIX COMPLETE SET OF LABELS BELOW

Image Type: Brand (front) or keg collar Actual Dimensions: 3.54 inches W X 2.55 inches H

Image Type: Back Actual Dimensions: 4.52 inches W X 2.55 inches H

CAVA - BRUT - ROSÉ