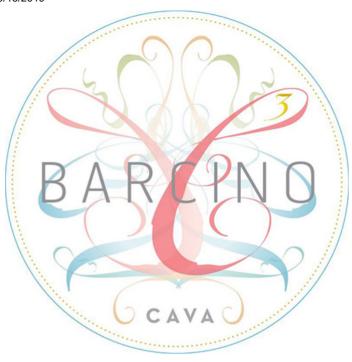

## CLASS/TYPE DESCRIPTION

SPARKLING WINE/CHAMPAGNE

AFFIX COMPLETE SET OF LABELS BELOW

Image Type:

Brand (front) or keg collar

Actual Dimensions: 3.14 inches W X 2.75 inches H

Image Type:

Back

Actual Dimensions: 3.74 inches W X 3.74 inches H

OMB No. 1513-0020

TTB F 5100.31 (06-2016) PREVIOUS EDITIONS ARE OBSOLETE