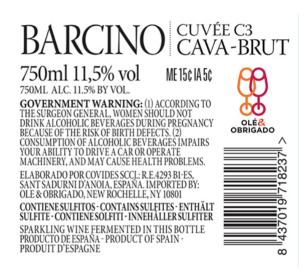

## CLASS/TYPE DESCRIPTION

SPARKLING WINE/CHAMPAGNE

AFFIX COMPLETE SET OF LABELS BELOW

Image Type:

Brand (front) or keg collar

Actual Dimensions: 3.14 inches W X 2.75 inches H

Image Type:

Back