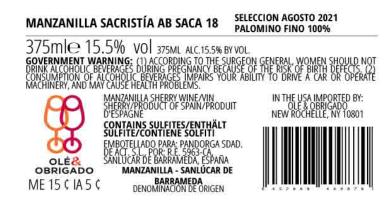

## **CLASS/TYPE DESCRIPTION**

DESSERT /PORT/SHERRY/(COOKING) WINE

AFFIX COMPLETE SET OF LABELS BELOW

Image Type:

Brand (front) or keg collar

Actual Dimensions: 4 inches W X 2.1 inches H

Image Type:

Back

Actual Dimensions: 2.56 inches W X 4.53 inches H

4/10/23, 5:18 PM OMB No. 1513-0020

TTB F 5100.31 (06-2016) PREVIOUS EDITIONS ARE OBSOLETE