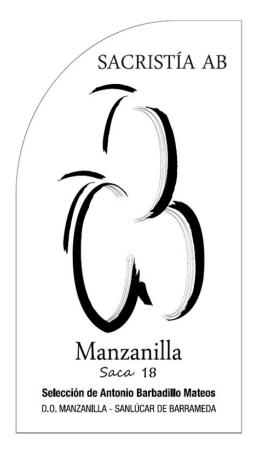

## **CLASS/TYPE DESCRIPTION**

DESSERT /PORT/SHERRY/(COOKING) WINE

AFFIX COMPLETE SET OF LABELS BELOW

Image Type:

Brand (front) or keg collar

Actual Dimensions: 4 inches W X 2.1 inches H

Image Type:

Back

Actual Dimensions: 2.56 inches W X 4.53 inches H

4/10/23, 5:18 PM OMB No. 1513-0020

TTB F 5100.31 (06-2016) PREVIOUS EDITIONS ARE OBSOLETE