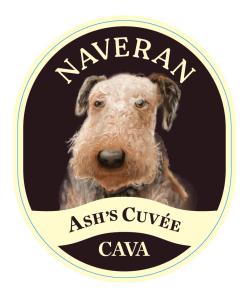

## 8/1/23, 7:05 PM

AFFIX COMPLETE SET OF LABELS BELOW Image Type: Brand (front) or keg collar Actual Dimensions: 3.07 inches W X 3.82 inches H

Image Type: Back Actual Dimensions: 2.64 inches W X 3.15 inches H