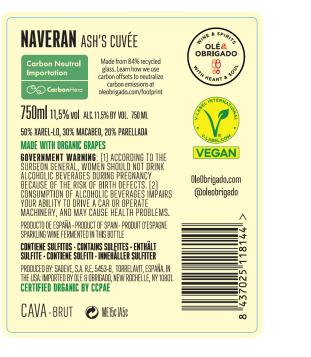

## 8/1/23, 7:05 PM

AFFIX COMPLETE SET OF LABELS BELOW Image Type: Brand (front) or keg collar Actual Dimensions: 3.07 inches W X 3.82 inches H

Image Type: Back Actual Dimensions: 2.64 inches W X 3.15 inches H