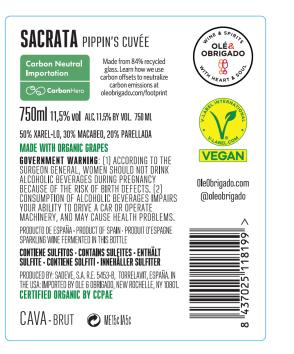

## 8/1/23, 7:04 PM

AFFIX COMPLETE SET OF LABELS BELOW Image Type:

Brand (front) or keg collar Actual Dimensions: 3.07 inches W X 3.82 inches H

Image Type: Back Actual Dimensions: 2.81 inches W X 3.28 inches H