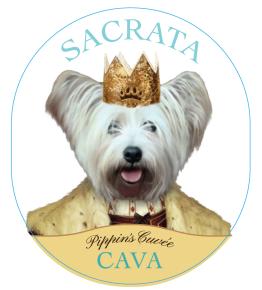

## 8/1/23, 7:04 PM

AFFIX COMPLETE SET OF LABELS BELOW Image Type:

Brand (front) or keg collar Actual Dimensions: 3.07 inches W X 3.82 inches H

Image Type: Back Actual Dimensions: 2.81 inches W X 3.28 inches H