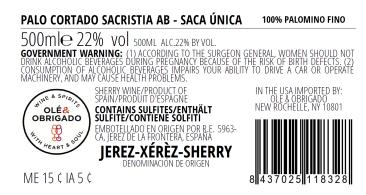

## **CLASS/TYPE DESCRIPTION**

DESSERT /PORT/SHERRY/(COOKING) WINE

AFFIX COMPLETE SET OF LABELS BELOW Image Type:

Brand (front) or keg collar

Actual Dimensions: 4 inches W X 2.1 inches H

Image Type:

Back

Actual Dimensions: 2.56 inches W X 4.53 inches H