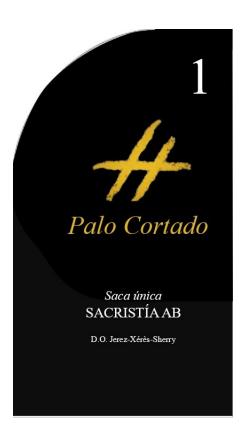

## **CLASS/TYPE DESCRIPTION**

DESSERT /PORT/SHERRY/(COOKING) WINE

AFFIX COMPLETE SET OF LABELS BELOW Image Type:

Brand (front) or keg collar

Actual Dimensions: 4 inches W X 2.1 inches H

Image Type:

Back

Actual Dimensions: 2.56 inches W X 4.53 inches H