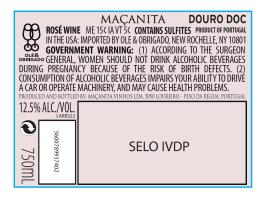

#### **CLASS/TYPE DESCRIPTION**

**ROSE WINE** 

AFFIX COMPLETE SET OF LABELS BELOW

Image Type:

# Brand (front) or keg collar

Actual Dimensions: 2.8 inches W X 2.09 inches H

Image Type:

#### Back

Actual Dimensions: 3.94 inches W X 2.56 inches H

TTB F 5100.31 (06-2016) PREVIOUS EDITIONS ARE OBSOLETE