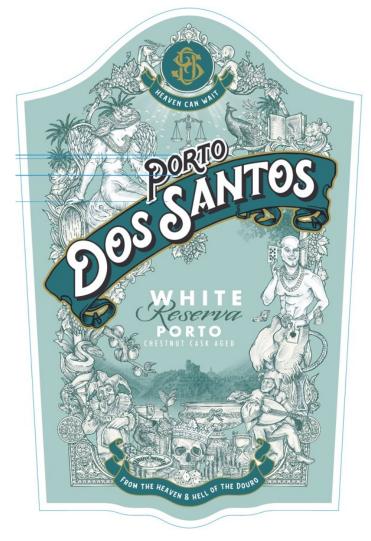

AFFIX COMPLETE SET OF LABELS BELOW

Image Type:

Brand (front) or keg collar Actual Dimensions: 2.95 inches W X 3.66 inches H

| DOSSANTOS                                                                                                                                                                                                                                                                                                                                                                                                                                                                                                                                                                                                                                                                                                                                                                                                                                                       | HEAVEN CAN WAIT                   | Rockinga |  |  |  |  |
|-----------------------------------------------------------------------------------------------------------------------------------------------------------------------------------------------------------------------------------------------------------------------------------------------------------------------------------------------------------------------------------------------------------------------------------------------------------------------------------------------------------------------------------------------------------------------------------------------------------------------------------------------------------------------------------------------------------------------------------------------------------------------------------------------------------------------------------------------------------------|-----------------------------------|----------|--|--|--|--|
| V & MM                                                                                                                                                                                                                                                                                                                                                                                                                                                                                                                                                                                                                                                                                                                                                                                                                                                          | 🖤 🐥 MMXXII - MARCA REGISTRADA 🔶 🔶 |          |  |  |  |  |
| In the beginning was the Deura<br>Mighty river of Portugal, enchanted valley predestined for divine wines.<br>In this paradise, the Dos Santos family created a glorious Port.<br>Crafted with rigor, it spoke of a devotion to the earth.<br>It spoke of righteous rewards for honest labor.<br>Dos Santos believes in virtue.<br>You only live once, so live like a prince.<br>Our glittering Whites dazzle the senses.<br>Because you deserve all of the world's finest reasures.<br>And what would the Golden Rule be without gold?<br>Dos Santos believes in prosperity.<br>Porto Dos Santos - Heaven can wait.                                                                                                                                                                                                                                            |                                   |          |  |  |  |  |
| PORTO DOS SANTOS RESERVE WHITE PORT                                                                                                                                                                                                                                                                                                                                                                                                                                                                                                                                                                                                                                                                                                                                                                                                                             |                                   |          |  |  |  |  |
| 750mle 19,5% VOI 750ml ALC 19,5% BV VOL.<br>GOVERNMENT WARNING: (1) ACCORDING TO THE SURGEON GENERAL WOMEN SHOULD NOT<br>DRIVE ALCOLUC BERKING PORTUGAL<br>MACHINERY, AND MAY CALOBULE HALTH FROBLEMS.<br>MACHINERY, AND MAY CALOBULE HALTH FROBLEMS.<br>MACHINERY, AND MAY CALOBULE HALTH FROBLEMS.<br>PORT WINE/PRODUCT OF<br>PORTUGAL/PRODUCT OF<br>NEW ROCHELLE & OBRIGADO<br>NEW ROCHELLE NO<br>NEW ROCHELLE NO<br>NEW ROCHELLE NO<br>NEW ROCHELLE<br>PORTO<br>ME 15 C IA 5 C<br>56000627[491813] |                                   |          |  |  |  |  |