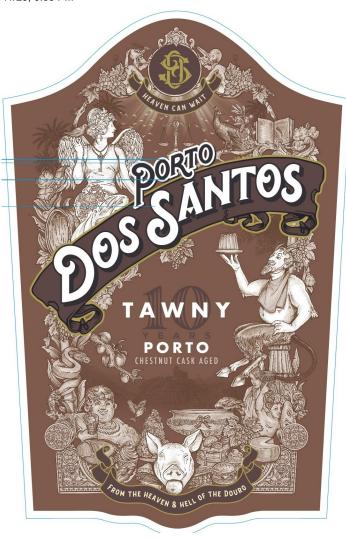

## CLASS/TYPE DESCRIPTION

DESSERT /PORT/SHERRY/(COOKING) WINE

AFFIX COMPLETE SET OF LABELS BELOW

Image Type:

Brand (front) or keg collar

Actual Dimensions: 2.95 inches W X 3.66 inches H

Image Type:

Back