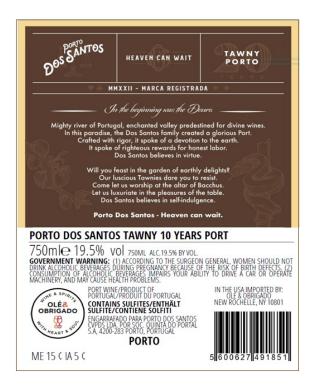

## CLASS/TYPE DESCRIPTION

DESSERT /PORT/SHERRY/(COOKING) WINE

AFFIX COMPLETE SET OF LABELS BELOW

Image Type:

Brand (front) or keg collar

Actual Dimensions: 2.95 inches W X 3.66 inches H

Image Type:

Back

Actual Dimensions: 3.62 inches W X 5.43 inches H

5/11/23, 6:55 PM OMB No. 1513-0020

TTB F 5100.31 (06-2016) PREVIOUS EDITIONS ARE OBSOLETE