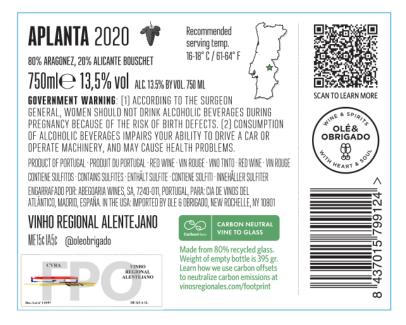

| FOR TTB USE ONLY                                                                                                                                                                                                                                                         |                                    |                                   | DEPARTMENT OF THE TREASURY                                   |                                                                                                                          |                                                                                                |  |  |  |
|--------------------------------------------------------------------------------------------------------------------------------------------------------------------------------------------------------------------------------------------------------------------------|------------------------------------|-----------------------------------|--------------------------------------------------------------|--------------------------------------------------------------------------------------------------------------------------|------------------------------------------------------------------------------------------------|--|--|--|
| TTB ID                                                                                                                                                                                                                                                                   |                                    |                                   | ALCOHOL AND TOBACCO TAX AND TRADE BUREAU APPLICATION FOR AND |                                                                                                                          |                                                                                                |  |  |  |
| 23073001001156                                                                                                                                                                                                                                                           |                                    |                                   | CERTIFICATION/EXEMPTION OF LABEL/BOTTLE                      |                                                                                                                          |                                                                                                |  |  |  |
|                                                                                                                                                                                                                                                                          |                                    |                                   | APPROVAL                                                     |                                                                                                                          |                                                                                                |  |  |  |
|                                                                                                                                                                                                                                                                          | . 1                                |                                   | (See Ir                                                      | structions and                                                                                                           | Paperwork Reduction Act Notice on Back)                                                        |  |  |  |
| 1. REP. ID. NO. (If an                                                                                                                                                                                                                                                   | ~                                  | OR                                | Ì                                                            |                                                                                                                          |                                                                                                |  |  |  |
|                                                                                                                                                                                                                                                                          | 80                                 | 54                                |                                                              |                                                                                                                          |                                                                                                |  |  |  |
|                                                                                                                                                                                                                                                                          |                                    |                                   |                                                              |                                                                                                                          |                                                                                                |  |  |  |
| PART I - APPLICATION                                                                                                                                                                                                                                                     |                                    |                                   |                                                              |                                                                                                                          |                                                                                                |  |  |  |
| 2. PLANT                                                                                                                                                                                                                                                                 | 3. SOURCE                          |                                   | 11 ·                                                         | 8. NAME AND ADDRESS OF APPLICANT AS SHOWN ON PLANT REGISTRY,<br>BASIC PERMIT OR BREWER'S NOTICE. INCLUDE APPROVED DBA OR |                                                                                                |  |  |  |
| REGISTRY/BASIC                                                                                                                                                                                                                                                           | PRODUCT                            | ,                                 | ABEL (Required)                                              |                                                                                                                          |                                                                                                |  |  |  |
| NO. (Required)                                                                                                                                                                                                                                                           | Domesti                            | ic                                |                                                              |                                                                                                                          |                                                                                                |  |  |  |
| NY-I-15266                                                                                                                                                                                                                                                               | Imported                           | d                                 | THE CLUST                                                    | THE CLUSTER USA, OLE IMPORTS LLC                                                                                         |                                                                                                |  |  |  |
|                                                                                                                                                                                                                                                                          |                                    |                                   | 56 HARRISON ST SUITE 405                                     |                                                                                                                          |                                                                                                |  |  |  |
| 4. SERIAL NUMBER<br>(Required)                                                                                                                                                                                                                                           | 5. TYPE OF<br>(Required)           | PRODUCT                           | NEW ROCHELLE NY 10801                                        |                                                                                                                          |                                                                                                |  |  |  |
| 230011                                                                                                                                                                                                                                                                   | (Required)                         |                                   |                                                              | OLE & OPPICADO (Llood on Johol)                                                                                          |                                                                                                |  |  |  |
| 200011                                                                                                                                                                                                                                                                   |                                    |                                   |                                                              | OLE & OBRIGADO (Used on label)                                                                                           |                                                                                                |  |  |  |
|                                                                                                                                                                                                                                                                          | DISTILL                            | ED SPIRITS                        |                                                              |                                                                                                                          |                                                                                                |  |  |  |
|                                                                                                                                                                                                                                                                          | MALT B                             | MALT BEVERAGE                     |                                                              |                                                                                                                          |                                                                                                |  |  |  |
|                                                                                                                                                                                                                                                                          |                                    |                                   |                                                              |                                                                                                                          |                                                                                                |  |  |  |
| 6. BRAND NAME (Required)                                                                                                                                                                                                                                                 |                                    | 8a. MAILING ADDRESS, IF DIFFERENT |                                                              |                                                                                                                          |                                                                                                |  |  |  |
| APLANTA                                                                                                                                                                                                                                                                  |                                    |                                   |                                                              |                                                                                                                          |                                                                                                |  |  |  |
|                                                                                                                                                                                                                                                                          | f any)                             |                                   | -                                                            |                                                                                                                          |                                                                                                |  |  |  |
| -                                                                                                                                                                                                                                                                        | 7. FANCIFUL NAME (If any)          |                                   |                                                              |                                                                                                                          |                                                                                                |  |  |  |
| 9. FORMULA                                                                                                                                                                                                                                                               |                                    |                                   | •                                                            | 14. TYPE OF AF                                                                                                           | PPLICATION (Check applicable box(es))                                                          |  |  |  |
| 80% Aragonez, 20% Alica<br>Bouschet                                                                                                                                                                                                                                      |                                    | ante                              | a. 🗸 c                                                       | ERTIFICATE OF LABEL APPROVAL                                                                                             |                                                                                                |  |  |  |
|                                                                                                                                                                                                                                                                          | Bouconot                           |                                   |                                                              | а.                                                                                                                       |                                                                                                |  |  |  |
| 11. WINE APPELLATION (If on label)                                                                                                                                                                                                                                       |                                    |                                   |                                                              | b. CI                                                                                                                    | ERTIFICATE OF EXEMPTION FROM LABEL APPROVAL<br>For sale in only" (Fill in State abbreviation.) |  |  |  |
| VINHO REGIONAL ALENTEJANO                                                                                                                                                                                                                                                |                                    |                                   |                                                              |                                                                                                                          |                                                                                                |  |  |  |
|                                                                                                                                                                                                                                                                          |                                    |                                   |                                                              | c. C.                                                                                                                    | STINCTIVE LIQUOR BOTTLE APPROVAL. TOTAL BOTTLE APACITY BEFORE CLOSURE (Fill in amount)         |  |  |  |
|                                                                                                                                                                                                                                                                          | 12. PHONE NUMBER 13. EMAIL ADDRESS |                                   |                                                              |                                                                                                                          | ESUBMISSION AFTER REJECTION                                                                    |  |  |  |
| (914) 740-4724                                                                                                                                                                                                                                                           | ALYSSA@                            | OLEOBRIGA                         | DO.COM                                                       |                                                                                                                          | IB ID. NO                                                                                      |  |  |  |
| 15. SHOW ANY INFORMATION THAT IS BLOWN, BRANDED, OR EMBOSSED ON THE CONTAINER (e.g., net contents) ONLY IF                                                                                                                                                               |                                    |                                   |                                                              |                                                                                                                          |                                                                                                |  |  |  |
| IT DOES NOT APPEA                                                                                                                                                                                                                                                        | R ON THE LABE                      |                                   |                                                              |                                                                                                                          | SLATIONS OF FOREIGN LANGUAGE TEXT                                                              |  |  |  |
| APPEARING ON LABELS.<br>TRANSLATION: VINHO REGIONAL ALENTEJANO: REGIONAL WINE ALENTEJANO                                                                                                                                                                                 |                                    |                                   |                                                              |                                                                                                                          |                                                                                                |  |  |  |
| PART II - APPLICANT'S CERTIFICATION                                                                                                                                                                                                                                      |                                    |                                   |                                                              |                                                                                                                          |                                                                                                |  |  |  |
|                                                                                                                                                                                                                                                                          |                                    |                                   |                                                              |                                                                                                                          |                                                                                                |  |  |  |
| Under the penalties of perjury, I declare; that all statements appearing on this application are true and correct to the best of my knowledge and belief; and, that the representations on the labels attached to this form, including supplemental documents, truly and |                                    |                                   |                                                              |                                                                                                                          |                                                                                                |  |  |  |
| correctly represent the                                                                                                                                                                                                                                                  | e content of the c                 | ontainers to w                    | hich these lab                                               | els will be applie                                                                                                       | d. I also certify that I have read, understood and                                             |  |  |  |
| complied with the cor<br>Approval.                                                                                                                                                                                                                                       | ditions and instru                 | ictions which a                   | are attached to                                              | an original TTB                                                                                                          | F 5100.31, Certificate/Exemption of Label/Bottle                                               |  |  |  |
|                                                                                                                                                                                                                                                                          |                                    |                                   |                                                              |                                                                                                                          |                                                                                                |  |  |  |
| 16. DATE OF 17. SIGNATURE OF APPLICANT OR AU<br>APPLICATION (Application was a flad)                                                                                                                                                                                     |                                    |                                   |                                                              | DAGENT                                                                                                                   | 18. PRINT NAME OF APPLICANT OR<br>AUTHORIZED AGENT                                             |  |  |  |
| 03/14/2023                                                                                                                                                                                                                                                               | ication was e-file                 | a)                                |                                                              |                                                                                                                          | PATRICIO MATA                                                                                  |  |  |  |
|                                                                                                                                                                                                                                                                          |                                    |                                   |                                                              |                                                                                                                          |                                                                                                |  |  |  |
| PART III - TTB CERTIFICATE                                                                                                                                                                                                                                               |                                    |                                   |                                                              |                                                                                                                          |                                                                                                |  |  |  |
| This certificate is issued subject to applicable laws, regulations and conditions as set forth in the instructions portion of this form.                                                                                                                                 |                                    |                                   |                                                              |                                                                                                                          |                                                                                                |  |  |  |
| 19. DATE ISSUED 20. AUTHORIZED SIGNATURE, ALCOHOL AND TOBACCO TAX AND TRADE BUREAU                                                                                                                                                                                       |                                    |                                   |                                                              |                                                                                                                          |                                                                                                |  |  |  |
| 3/20/2023 Jammy Mc Mergy                                                                                                                                                                                                                                                 |                                    |                                   |                                                              |                                                                                                                          |                                                                                                |  |  |  |
|                                                                                                                                                                                                                                                                          | Jamm                               | y M cl                            | ing                                                          |                                                                                                                          |                                                                                                |  |  |  |
|                                                                                                                                                                                                                                                                          |                                    |                                   |                                                              |                                                                                                                          |                                                                                                |  |  |  |
|                                                                                                                                                                                                                                                                          |                                    |                                   |                                                              |                                                                                                                          |                                                                                                |  |  |  |

| FOR TTB USE ONLY                                                                                                                                                                                                                                   |                          |  |  |  |  |
|----------------------------------------------------------------------------------------------------------------------------------------------------------------------------------------------------------------------------------------------------|--------------------------|--|--|--|--|
| <b>QUALIFICATIONS</b><br>TTB has not reviewed this label for type size, characters per inch or contrasting background. The responsible industry member must continue to ensure that the mandatory information on the actual labels is displayed in | EXPIRATION DATE (If any) |  |  |  |  |
| the correct type size, number of characters per inch, and on a contrasting background in accordance with the TTB labeling regulations, 27 CFR parts 4, 5, 7, and 16, as applicable.                                                                |                          |  |  |  |  |
| STATUS                                                                                                                                                                                                                                             |                          |  |  |  |  |
| THE STATUS IS APPROVED.                                                                                                                                                                                                                            |                          |  |  |  |  |
| CLASS/TYPE DESCRIPTION                                                                                                                                                                                                                             |                          |  |  |  |  |
| TABLE RED WINE                                                                                                                                                                                                                                     |                          |  |  |  |  |
|                                                                                                                                                                                                                                                    |                          |  |  |  |  |

## Back Actual Dimensions: 3.93 inches W X 3.54 inches H

TTB F 5100.31 (06-2016) PREVIOUS EDITIONS ARE OBSOLETE