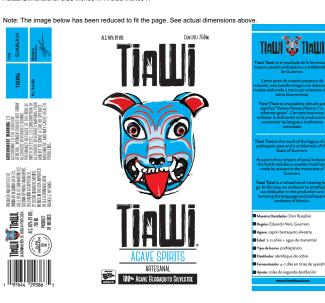

AFFIX COMPLETE SET OF LABELS BELOW Image Type:
Brand (front) or keg collar
Actual Dimensions: 6.56 inches W X 6.56 inches H

TTB F 5100.31 (06-2016) PREVIOUS EDITIONS ARE OBSOLETE