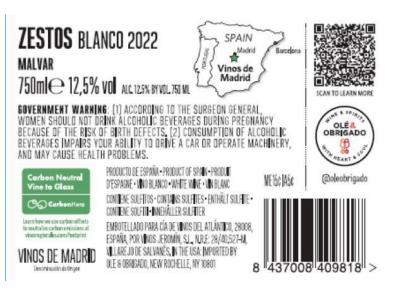

**EXPIRATION DATE (If** 

**STATUS** 

THE STATUS IS APPROVED.

CLASS/TYPE DESCRIPTION

TABLE WHITE WINE

AFFIX COMPLETE SET OF LABELS BELOW

Image Type:

Brand (front) or keg collar

Actual Dimensions: 3.94 inches W X 2.76 inches H

Image Type:

Back

Actual Dimensions: 3.94 inches W X 3.54 inches H

VINOS DE MADRID

Denominación de Origen

TTB F 5100.31 (06-2016) PREVIOUS EDITIONS ARE OBSOLETE